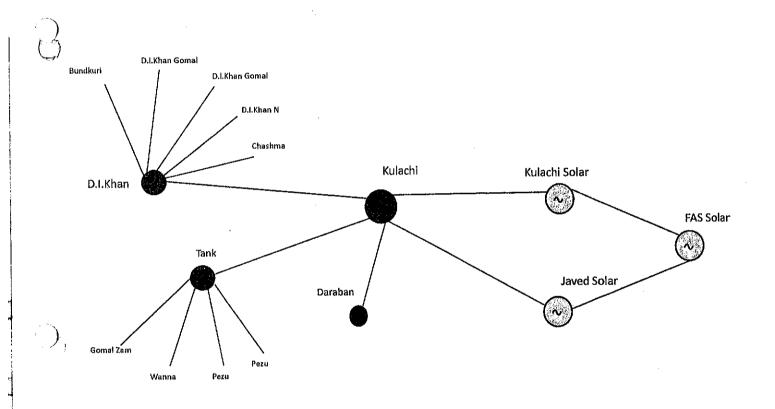

## <u>Interconnection Arrangement / Transmission Facilities for Dispersal of Power from the Generation</u> <u>Facility Solar Power Plant / Solar Farm of Kulachi Solar Power (Private) Limited (KSP)</u>

- (1) The electric power generated from the Generation Facility/Power Plant/Solar Farm of KSP shall be sold to CPPA and dispersed to the load center of CPPA.
- (2). The proposed Interconnection Arrangement/Transmission Facility for dispersal of electric power for the Generation Facility/Solar Power Plant/Solar Farm comprises the following: -
  - 132 kV double circuit (rail conductor, 202 MVA rating) of about 16 km length from the Kulachi Solar Park Switchyard/ Facility Substation to Kulachi Substation.
- (3). Any change in the above Interconnection Arrangement/Transmission Facility duly agreed by KSP and CPPA, shall be communicated to the Authority in due course of time.