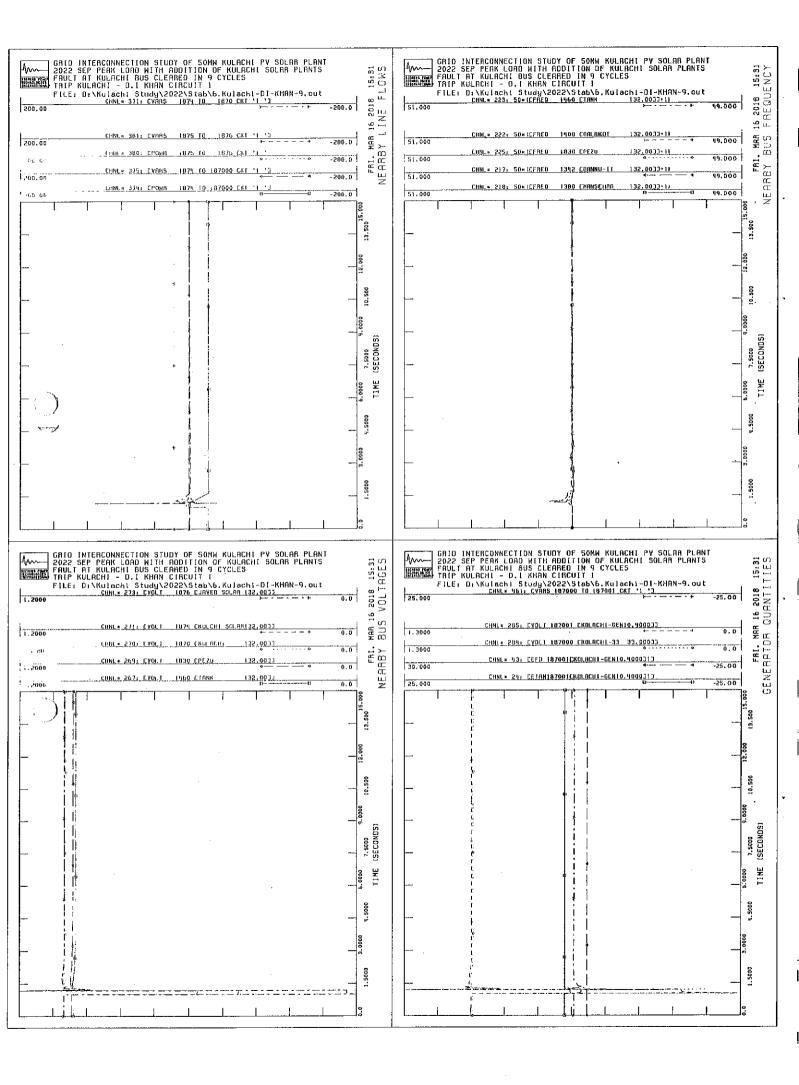

#### **E** GRID INTERCONNECTION

In order to assess the impact of the Project and the National Grid on each other, a detailed grid interconnection study has been carried out. The power from the Project will be delivered to the grid at an approved interconnection point. Grid Interconnection study is provided as Annexure 17 of this Generation License Application.

## <u>Interconnection Arrangement / Transmission Facilities for Dispersal of Power from the Generation</u> <u>Facility Solar Power Plant / Solar Farm of Kulachi Solar Power (Private) Limited (KSP)</u>

- (1) The electric power generated from the Generation Facility/Power Plant/Solar Farm of KSP shall be sold to CPPA and dispersed to the load center of CPPA.
- (2). The proposed Interconnection Arrangement/Transmission Facility for dispersal of electric power for the Generation Facility/Solar Power Plant/Solar Farm comprises the following: -
  - 132 kV double circuit (rail conductor, 202 MVA rating) of about 16 km length from the Kulachi Solar Park Switchyard/ Facility Substation to Kulachi Substation.
- (3). Any change in the above Interconnection Arrangement/Transmission Facility duly agreed by KSP and CPPA, shall be communicated to the Authority in due course of time.