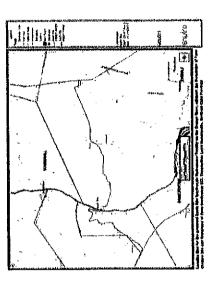

#### Location of the Generation Facility/Solar Power Plant/Solar Farm

The proposed Project site is located near Badshahabad village, about 14 km from Kulachi town in Kulachi tehsil, D.I. Khan.

The project site is located 16 km west of the village of Kulachi, or 60 km due west of the town of D.I. Khan, the administrative headquarters of the district which, in turn, lies 290 km southwest of the federal capital, Islamabad.

#### Location Coordinates of the Generation Facility/Solar Power Plant/Solar Farm

Land Coordinates are given below;

| Carner | s Easting  | Northing    |  |  |
|--------|------------|-------------|--|--|
| Ą      | 622151 353 | 3536611.192 |  |  |
| ß      | 522151 558 | 3535428.014 |  |  |
| Ĕ      | 62096B 558 | 7535428 D13 |  |  |
| D      | 620968.558 | E10.11a0E2E |  |  |

Layout of the Generation Facility/Solar Power Plant/Solar Farm

AA A3 A2 A1 A8 TBEA-KOLACHI-DW-E-01 ORIGINAL SIZE "841X594" SHEET SIZE "A-1" TREA SUN OASIS CO. 1,110
NO 389/Seam Changebur Nover through 4044,
unumber change 13001 (M.) neve CAMERING AND AND Plan Plan Prescodes to Same BYTHE PREDE 057 Phi: Sany Cumber Bro P±125