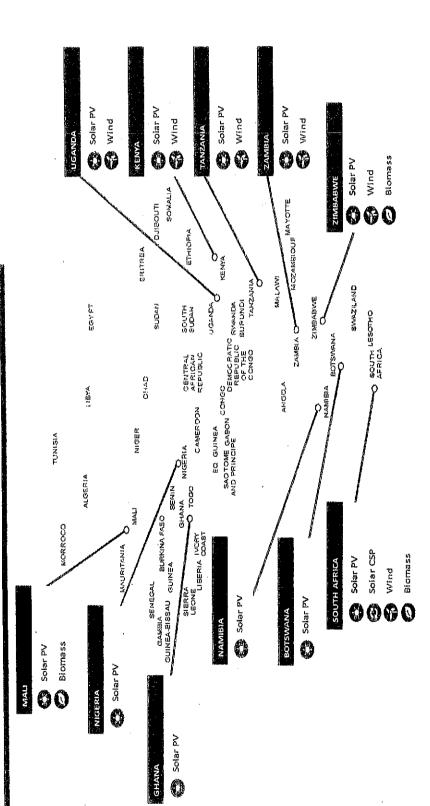

AEP team has a cumulative track record of successfully developing projects from initiation to financial closure of four separate projects totalling 225MW of solar PV and 138MW of onshore wind in the first three rounds of REIPPPP in South Africa which have all reached COD (363MW).

An additional three solar PV projects totalling 225MW (3 x 75MW) have been selected as preferred bidder from bid window four and are will reach financial close in 2018. A total of 590MW in South Africa.

In January 2016 it was awarded a 50MW Solar PV by the Republic of Mali located in Sikasso, Mali. AEP hopes to reach financial close of a 100MW solar PV project in Nigeria in 2018. AEP has a pipeline of renewable energy projects in excess of 2GW in SA and Africa.