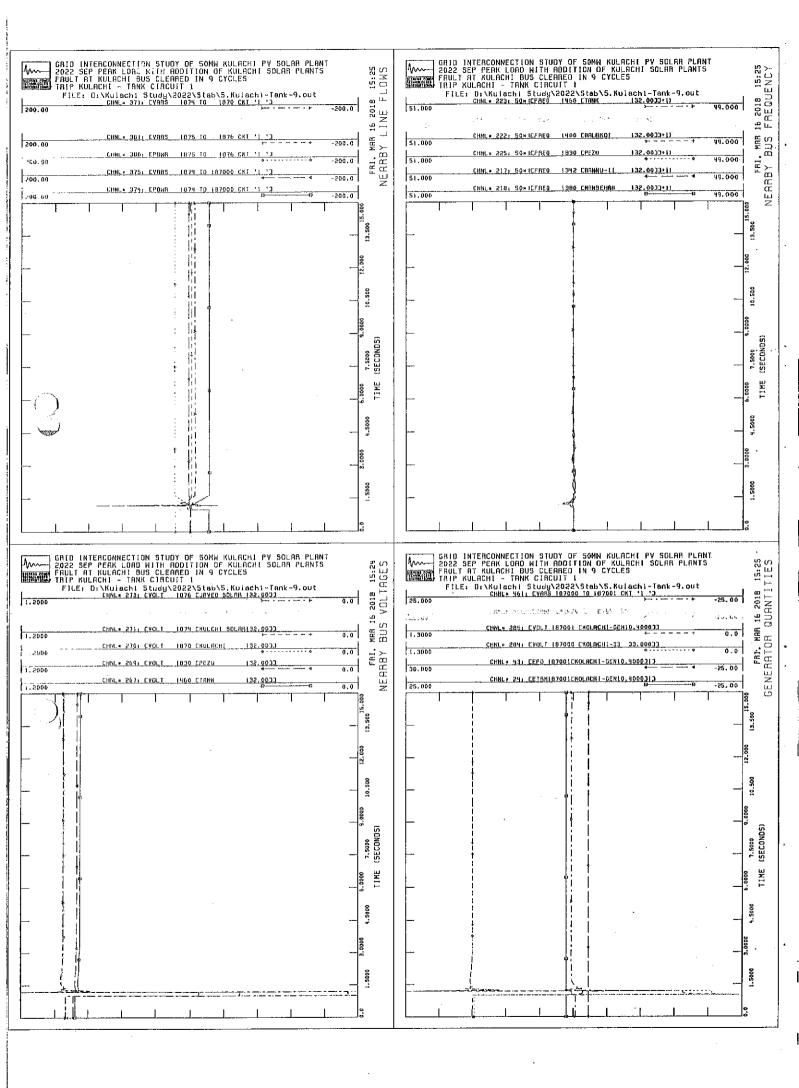

#### **E** GRID INTERCONNECTION

In order to assess the impact of the Project and the National Grid on each other, a detailed grid interconnection study has been carried out. The power from the Project will be delivered to the grid at an approved interconnection point. Grid Interconnection study is provided as Annexure 17 of this Generation License Application.

## <u>Interconnection Arrangement / Transmission Facilities for Dispersal of Power from the Generation</u> <u>Facility Solar Power Plant / Solar Farm of Kulachi Solar Power (Private) Limited (KSP)</u>

- (1) The electric power generated from the Generation Facility/Power Plant/Solar Farm of KSP shall be sold to CPPA and dispersed to the load center of CPPA.
- (2). The proposed Interconnection Arrangement/Transmission Facility for dispersal of electric power for the Generation Facility/Solar Power Plant/Solar Farm comprises the following: -
  - 132 kV double circuit (rail conductor, 202 MVA rating) of about 16 km length from the Kulachi Solar Park Switchyard/ Facility Substation to Kulachi Substation.
- (3). Any change in the above Interconnection Arrangement/Transmission Facility duly agreed by KSP and CPPA, shall be communicated to the Authority in due course of time.