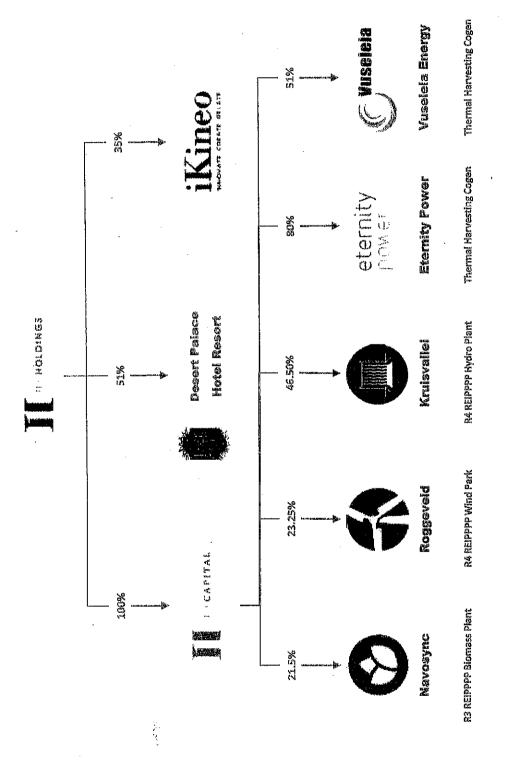

### H1's Background

- Hf is an established investment company founded in 2000
- · It has a Level 1 BEE status and is wholly owned and managed by experienced black individuals
- Historically H1 provided expansion and buyout capital to companies in partnership with management
- Since 2012 H1 has focused on the energy sector
- H1 is building significant operational and technical capacity in the energy sector with 12 employees directly focused in this area

### Jacques Malan

- Jacques is a director of Vuselela Energy, a subsidiary of M1 focussed on cogeneration power projects
- He is a pyro-metallurgical engineer with 20 years experience in the ferrous, base metals, ferro-alloy and refractory industries
  - Since 2007 Jacques has been involved in the development, design and construction of co-generation power projects