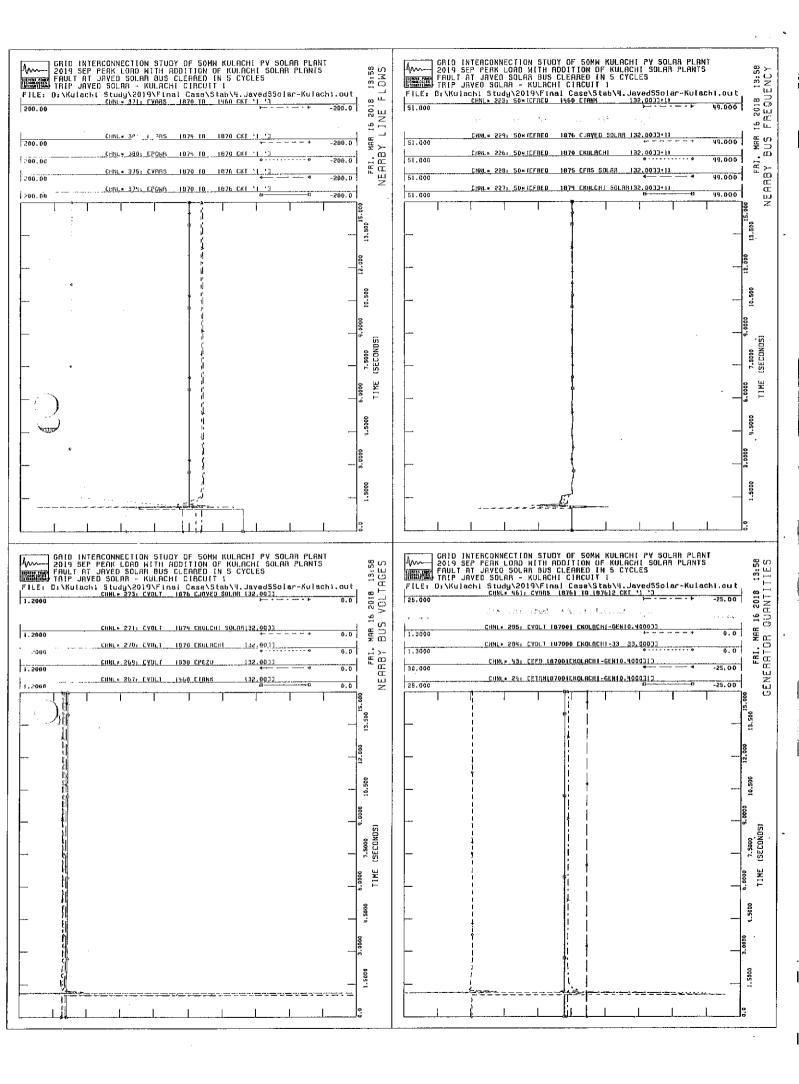

#### **E** GRID INTERCONNECTION

In order to assess the impact of the Project and the National Grid on each other, a detailed grid interconnection study has been carried out. The power from the Project will be delivered to the grid at an approved interconnection point. Grid Interconnection study is provided as Annexure 17 of this Generation License Application.

## <u>Interconnection Arrangement / Transmission Facilities for Dispersal of Power from the Generation</u> <u>Facility Solar Power Plant / Solar Farm of Kulachi Solar Power (Private) Limited (KSP)</u>

- (1) The electric power generated from the Generation Facility/Power Plant/Solar Farm of KSP shall be sold to CPPA and dispersed to the load center of CPPA.
- (2). The proposed Interconnection Arrangement/Transmission Facility for dispersal of electric power for the Generation Facility/Solar Power Plant/Solar Farm comprises the following: -
  - 132 kV double circuit (rail conductor, 202 MVA rating) of about 16 km length from the Kulachi Solar Park Switchyard/ Facility Substation to Kulachi Substation.
- (3). Any change in the above Interconnection Arrangement/Transmission Facility duly agreed by KSP and CPPA, shall be communicated to the Authority in due course of time.