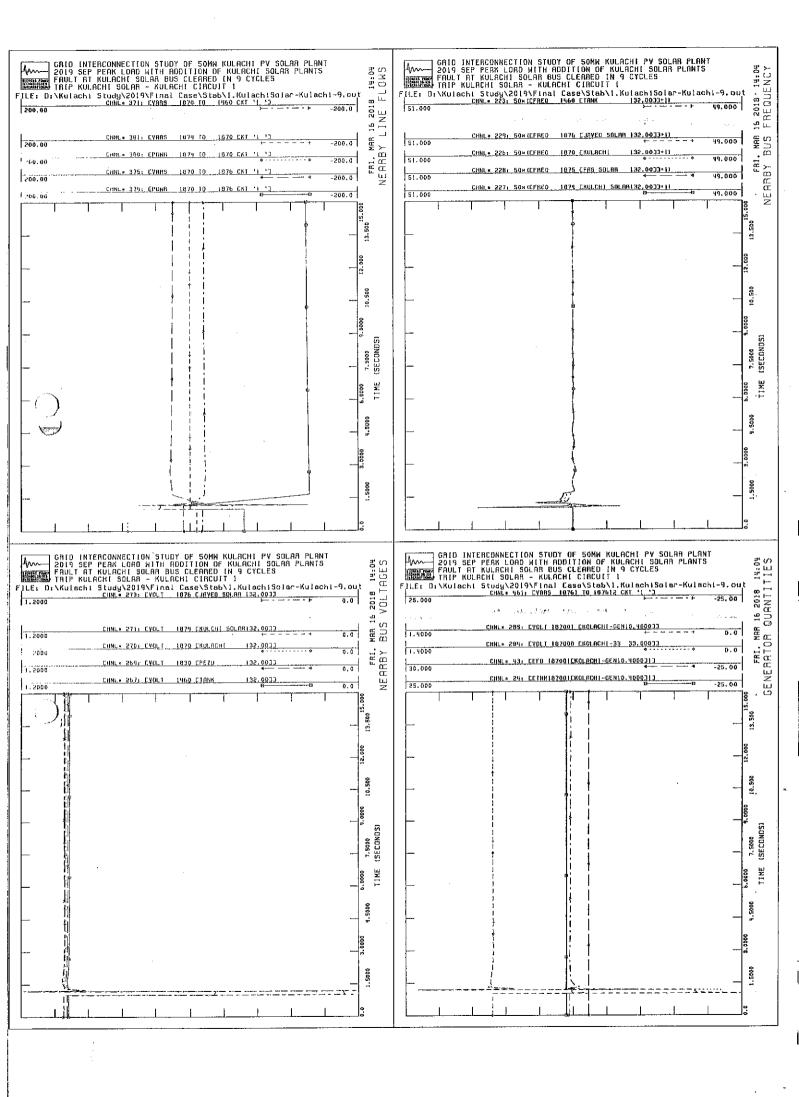

#### **E** GRID INTERCONNECTION

In order to assess the impact of the Project and the National Grid on each other, a detailed grid interconnection study has been carried out. The power from the Project will be delivered to the grid at an approved interconnection point. Grid Interconnection study is provided as Annexure 17 of this Generation License Application.

## <u>Interconnection Arrangement / Transmission Facilities for Dispersal of Power from the Generation</u> <u>Facility Solar Power Plant / Solar Farm of Kulachi Solar Power (Private) Limited (KSP)</u>

- (1) The electric power generated from the Generation Facility/Power Plant/Solar Farm of KSP shall be sold to CPPA and dispersed to the load center of CPPA.
- (2). The proposed Interconnection Arrangement/Transmission Facility for dispersal of electric power for the Generation Facility/Solar Power Plant/Solar Farm comprises the following: -
  - 132 kV double circuit (rail conductor, 202 MVA rating) of about 16 km length from the Kulachi Solar Park Switchyard/ Facility Substation to Kulachi Substation.
- (3). Any change in the above Interconnection Arrangement/Transmission Facility duly agreed by KSP and CPPA, shall be communicated to the Authority in due course of time.