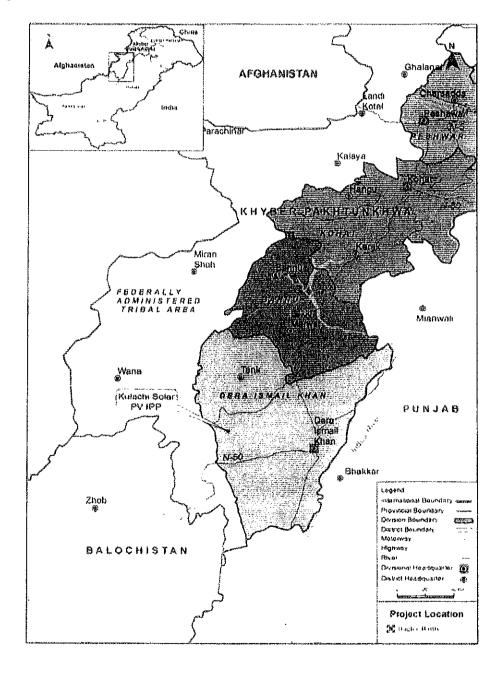

#### C. THE SITE:

The Project is located near the town of Kulachi in Dera Ismail Khan district of the Khyber Pakhtunkhwa province. The district has an area of 7,326 km2 and borders South Waziristan district in the Federally Administered Tribal Areas (FATA) to the west, the districts of Tank and Lakki Marwat of KP to the northwest, and the districts of Mianwali, Bhakkar and D. G. Khan in Punjab province to the northeast, east and south.

The Project Site is located 15 km west of the village of Kulachi, or 60 km due west of the town of D. I. Khan, the administrative headquarters of the district which, in turn, lies 290 km southwest of the federal capital, Islamabad.

The Site area is approximately 309 acres with rectangular dimensions of 1,118 m by 1,183 m. The land at the location and its surroundings is semi-arid agricultural, with a small village situated some 163 m north of the site's northwestern corner.

#### Location of the Generation Facility/Solar Power Plant/Solar Farm

The proposed Project site is located near Badshahabad village, about 14 km from Kulachi town in Kulachi tehsil, D.I. Khan.

The project site is located 16 km west of the village of Kulachi, or 60 km due west of the town of D.I. Khan, the administrative headquarters of the district which, in turn, lies 290 km southwest of the federal capital, Islamabad.