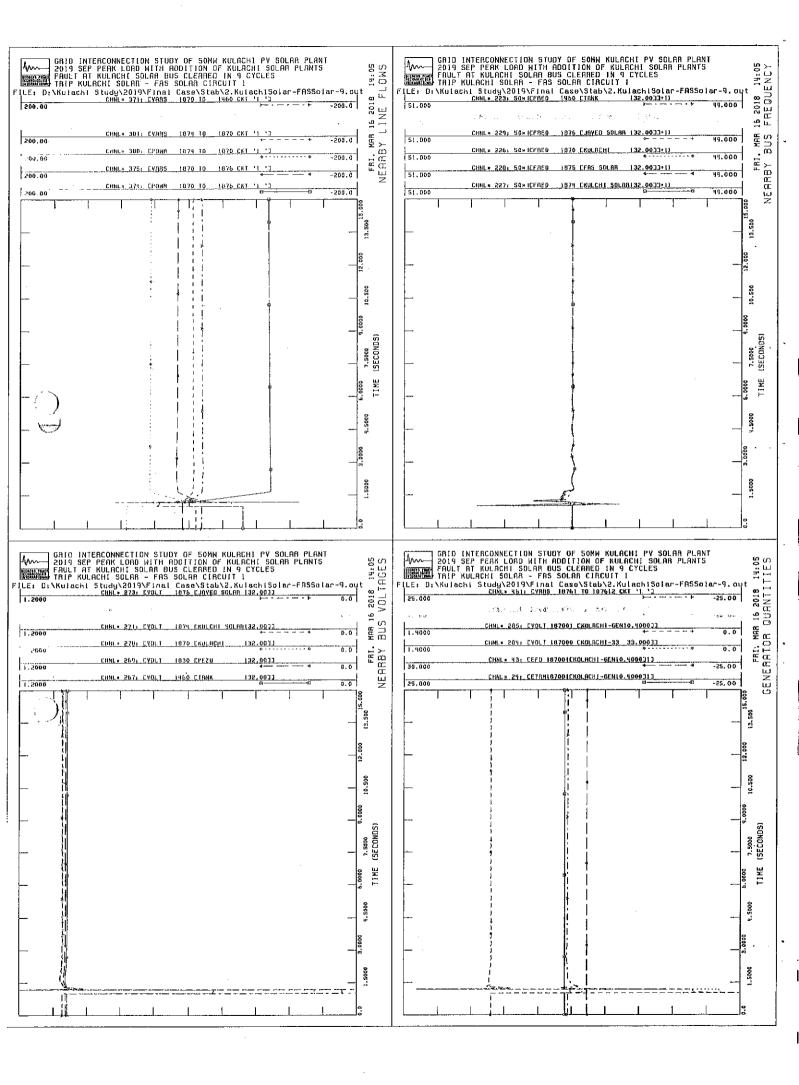

#### **E** GRID INTERCONNECTION

In order to assess the impact of the Project and the National Grid on each other, a detailed grid interconnection study has been carried out. The power from the Project will be delivered to the grid at an approved interconnection point. Grid Interconnection study is provided as Annexure 17 of this Generation License Application.

## <u>Interconnection Arrangement / Transmission Facilities for Dispersal of Power from the Generation</u> <u>Facility Solar Power Plant / Solar Farm of Kulachi Solar Power (Private) Limited (KSP)</u>

- (1) The electric power generated from the Generation Facility/Power Plant/Solar Farm of KSP shall be sold to CPPA and dispersed to the load center of CPPA.
- (2). The proposed Interconnection Arrangement/Transmission Facility for dispersal of electric power for the Generation Facility/Solar Power Plant/Solar Farm comprises the following: -
  - 132 kV double circuit (rail conductor, 202 MVA rating) of about 16 km length from the Kulachi Solar Park Switchyard/ Facility Substation to Kulachi Substation.
- (3). Any change in the above Interconnection Arrangement/Transmission Facility duly agreed by KSP and CPPA, shall be communicated to the Authority in due course of time.