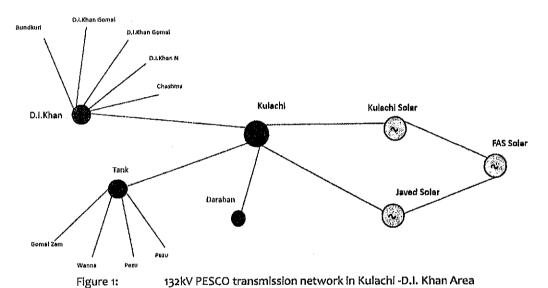

## <u>Interconnection Arrangement / Transmission Facilities for Dispersal of Power from the Generation</u> <u>Facility Solar Power Plant / Solar Farm of Kulachi Solar Power (Private) Limited (KSP)</u>

- (1) The electric power generated from the Generation Facility/Power Plant/Solar Farm of KSP shall be sold to CPPA and dispersed to the load center of CPPA.
- (2). The proposed Interconnection Arrangement/Transmission Facility for dispersal of electric power for the Generation Facility/Solar Power Plant/Solar Farm comprises the following: -
  - 132 kV double circuit (rail conductor, 202 MVA rating) of about 16 km length from the Kulachi Solar Park Switchyard/ Facility Substation to Kulachi Substation.
- (3). Any change in the above Interconnection Arrangement/Transmission Facility duly agreed by KSP and CPPA, shall be communicated to the Authority in due course of time.