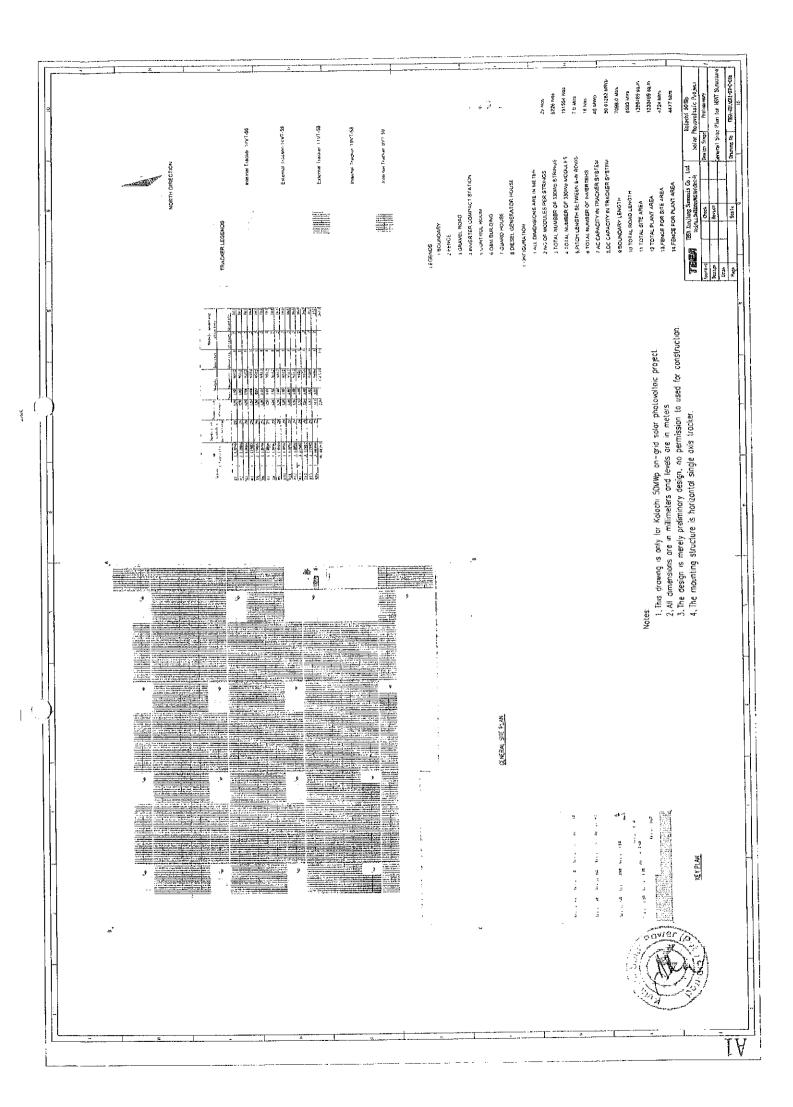

Layout of the Generation Facility/Solar Power Plant/Solar Farm

AA A3 A2 A1 A8 TBEA-KOLACHI-DW-E-01 ORIGINAL SIZE "841X594" SHEET SIZE "A-1" TREA SUN OASIS CO. 1,110
NO 389/Seam Changebur Nover through 4044,
unumber change 13001 (M.) neve CAMERING AND AND Plan Plan Prescodes to Same BYTHE PREDE 057 Phi: Sany Cumber Bro P±125

Notes: 1.This arawing is only bidded for 50MV Kalachi Solar photovoltaic project. 2.The design is nerely preliminary design, no permission to used for construction.

10F

FOR INFORMATION

#### Details of Generation Facility, Solar Power Plant, Solar Farm

A. General Information:

(

ii.

Modules in a String

i. Name of Company/License Kulachi Solar Power (Private) Limited

ii. Registered/Business Office 7th Floor, Green Trust Towers,

Jinnah Avenue, Blue Area, Islamabad – Pakistan

Landline: +92 51 2813101-103 Fax. +92 51 2813104-105

iii. Plants Location The proposed Project site is located near

Badshahabad village, about 14 km from Kulachi

town in Kulachi tehsil, D.I. Khan.

iv. Type of Generation Facility Solar PV Power Plant

#### B. Solar Power Generation Technology & Capacity

i. Type of Technologyii. System TypeSolar powerGrid connected

iii. Installed Capacity of Solar Farm (MW) 50MWdc

#### C Technical Details of Equipment

| a)     | Se                                   | olar Panels — PV Modules  |                                              |  |  |
|--------|--------------------------------------|---------------------------|----------------------------------------------|--|--|
| i.     | Type of Module                       | 330Wp                     |                                              |  |  |
| ii.    | Type of Cell                         | Poly- <i>c</i> rystalline |                                              |  |  |
| iii.   | Dimension of each Module             | 1956×992×40mm             |                                              |  |  |
| iv.    | Module Surface Area                  | $1.94m^{2}$               |                                              |  |  |
| v.     | No. of Panels / Modules              | 151554                    |                                              |  |  |
| vi.    | Total Module Area                    | 294068m²                  |                                              |  |  |
| vii.   | Total Land Area Used                 | 1230489m²                 |                                              |  |  |
| viii.  | Panel's Frame                        | Anodized Aluminium        | Anodized Aluminium Alloy                     |  |  |
| ix.    | Weight of one Module                 | 26,5kg                    |                                              |  |  |
| x.     | Module Output Warranty               | For 1st year              | For 2 <sup>nd</sup> to 25 <sup>th</sup> year |  |  |
|        |                                      | 2.5% degradation          | 0.7% annual degradation                      |  |  |
| xi.    | Number of Solar Cells in each Module | 72                        |                                              |  |  |
| xii.   | Efficiency of Module                 | 17.01%                    |                                              |  |  |
| xiii.  | Maximum Power (P <sub>max</sub> )    | 330Wp                     |                                              |  |  |
| хiv.   | Voltage (P <sub>max</sub> )          | 37.8V                     |                                              |  |  |
| xv.    | Current (P <sub>max</sub> )          | 8.74A                     |                                              |  |  |
| xvi.   | Open Circuit Voltage (Voc)           | 46.9V                     |                                              |  |  |
| xvii.  | Short Circuit Current (Isc)          | 9.14A                     |                                              |  |  |
| xviii. | Maximum System Open Circuit Voltage  | 1500V                     |                                              |  |  |
| b)     |                                      | PV Array                  |                                              |  |  |
| i.     | No. of Sub-Arrays                    | 16                        |                                              |  |  |

29

|    |      |                                 |       |                      | 1 1 1 1 1 1 1 1 1 1 1 1 1 1 1 1 1 1 1 |
|----|------|---------------------------------|-------|----------------------|---------------------------------------|
|    | iii. | Total No. of Strings            |       | 8223                 |                                       |
|    | įv.  | Modules in Sub-Array            |       | 9512/9454/9106       |                                       |
|    | V.   | Total No. of Modules            |       | 151554               |                                       |
|    | c)   |                                 |       | PV Capacity          |                                       |
|    | i.   | Total                           |       | 50.01282MW           |                                       |
|    | d)   |                                 |       | Inverters            |                                       |
|    | i.   | Capacity of each unit           |       | 2.5MW                |                                       |
|    | ii.  | Inverter Model                  |       | centralized          |                                       |
|    | iii. | Manufacturer                    |       | TBEA                 |                                       |
|    | iv.  | Rated Input Voltage             |       | 900Vdc               |                                       |
|    | V.   | Input Operating Voltage Range   |       |                      | 900Vdc-1250Vdc                        |
|    | vi.  | Number of Inverters             |       | 16                   |                                       |
|    | zii. | Total Power                     |       | 40MW                 |                                       |
| V  | iii. | Efficiency                      |       | European 98.7%       |                                       |
|    | ix.  | Max. Allowable Input voltage    |       | 1500V                |                                       |
|    | X.   | Max. Input Current              |       | 2×1432A              |                                       |
|    | xi.  | Max. Power Point Tracking Range | ge .  | 900~1250V            |                                       |
|    | κii. | Output electrical system        |       | AC ,Three-phase      |                                       |
|    | iii. | Rated Output Voltage            |       | 630Vac               |                                       |
|    | iv.  | Rated Frequency                 |       | 50Hz                 |                                       |
|    | KV.  | Power Factor                    |       | 0.9(leading)~0.9(la  | gging)                                |
|    | vi.  | Power Control                   |       | /                    |                                       |
| XΙ | zii. | Environmental Enclosures        |       | Protection           | IP65                                  |
|    |      |                                 |       | Dimension            | 2991mm×2591mm×2438mm                  |
|    |      |                                 |       | Cooling Method       | Forced air                            |
|    |      |                                 |       | Altitude             | Max.3000m                             |
|    |      |                                 |       | Compliance           |                                       |
| XV | iii. | Grid Operation Protection       |       | a)                   | Over/under-voltage                    |
|    |      |                                 |       |                      | Protection                            |
|    |      |                                 |       | b)                   | Over/under-frequency                  |
|    |      |                                 |       |                      | Protection                            |
|    |      |                                 |       | c)                   | ZVRT                                  |
|    |      |                                 |       | d)                   | Anti-islanding Protection             |
|    |      |                                 |       | e)                   | Over-current Protection               |
|    |      |                                 |       | f)                   | Anti-discharge Protection             |
|    |      |                                 |       | g)                   | Overload Protection                   |
|    |      |                                 |       | h)                   | Lightning Protection                  |
|    | e)   |                                 | Data  | Collecting System    |                                       |
|    | i.   | Weather Data                    |       | Weather station      |                                       |
|    | ii.  | System Data                     |       | SCADA                |                                       |
|    | f)   |                                 | Isola | ting Transformer     |                                       |
|    | i.   | Rating                          |       | 2.5MVA               |                                       |
|    | ii.  | Type of Transformer             |       | oil-immersed         |                                       |
|    | iii. | Configuration                   |       | Enclosure of Cubicle | 9                                     |
|    | iv.  | Output Voltage                  |       | 33kV                 |                                       |
|    | V.   | Purpose of                      |       | Step-up              |                                       |
|    | eri  | Transformer                     |       | 000/                 |                                       |
| 1  | vi.  | Efficiency                      |       | 99%                  |                                       |
|    |      |                                 |       |                      |                                       |