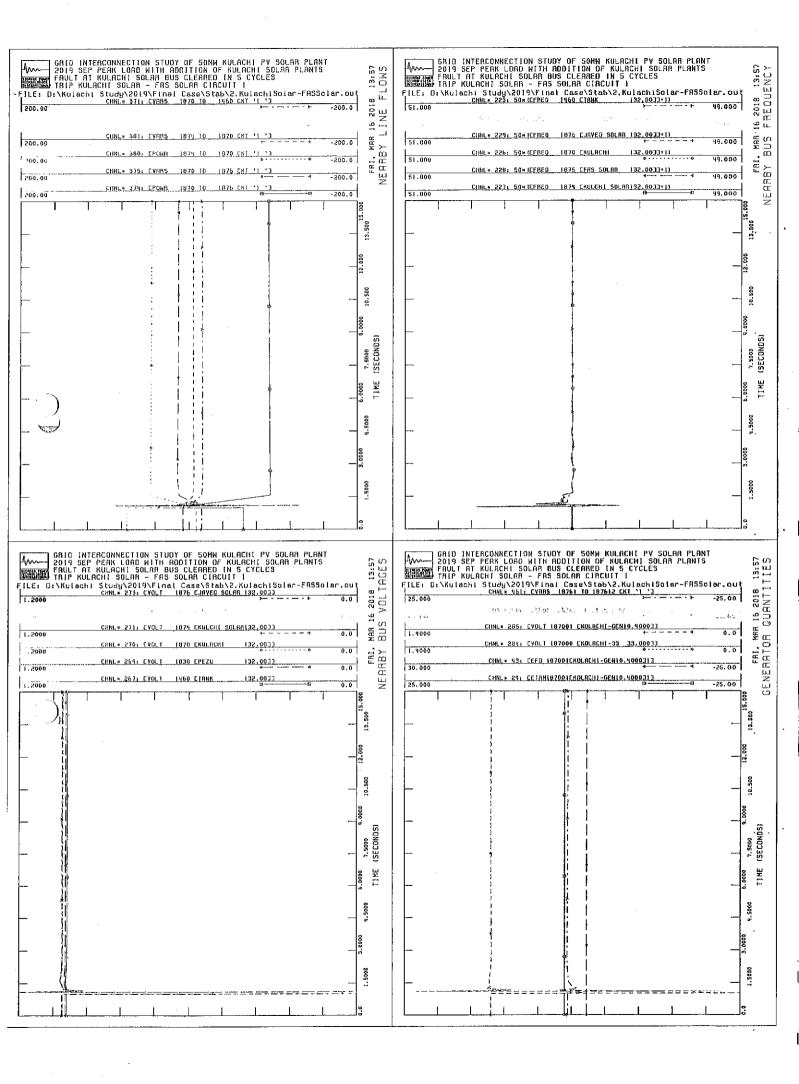

#### **E** GRID INTERCONNECTION

In order to assess the impact of the Project and the National Grid on each other, a detailed grid interconnection study has been carried out. The power from the Project will be delivered to the grid at an approved interconnection point. Grid Interconnection study is provided as Annexure 17 of this Generation License Application.

## <u>Interconnection Arrangement / Transmission Facilities for Dispersal of Power from the Generation</u> <u>Facility Solar Power Plant / Solar Farm of Kulachi Solar Power (Private) Limited (KSP)</u>

- (1) The electric power generated from the Generation Facility/Power Plant/Solar Farm of KSP shall be sold to CPPA and dispersed to the load center of CPPA.
- (2). The proposed Interconnection Arrangement/Transmission Facility for dispersal of electric power for the Generation Facility/Solar Power Plant/Solar Farm comprises the following: -
  - 132 kV double circuit (rail conductor, 202 MVA rating) of about 16 km length from the Kulachi Solar Park Switchyard/ Facility Substation to Kulachi Substation.
- (3). Any change in the above Interconnection Arrangement/Transmission Facility duly agreed by KSP and CPPA, shall be communicated to the Authority in due course of time.