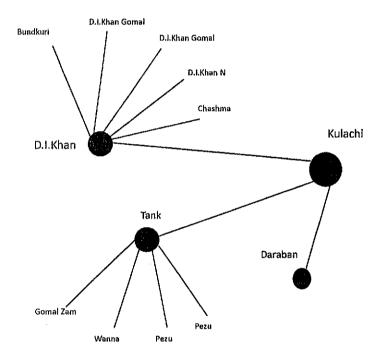

## <u>Interconnection Arrangement / Transmission Facilities for Dispersal of Power from the Generation</u> <u>Facility Solar Power Plant / Solar Farm of Kulachi Solar Power (Private) Limited (KSP)</u>

- (1) The electric power generated from the Generation Facility/Power Plant/Solar Farm of KSP shall be sold to CPPA and dispersed to the load center of CPPA.
- (2). The proposed Interconnection Arrangement/Transmission Facility for dispersal of electric power for the Generation Facility/Solar Power Plant/Solar Farm comprises the following: -
  - 132 kV double circuit (rail conductor, 202 MVA rating) of about 16 km length from the Kulachi Solar Park Switchyard/ Facility Substation to Kulachi Substation.
- (3). Any change in the above Interconnection Arrangement/Transmission Facility duly agreed by KSP and CPPA, shall be communicated to the Authority in due course of time.