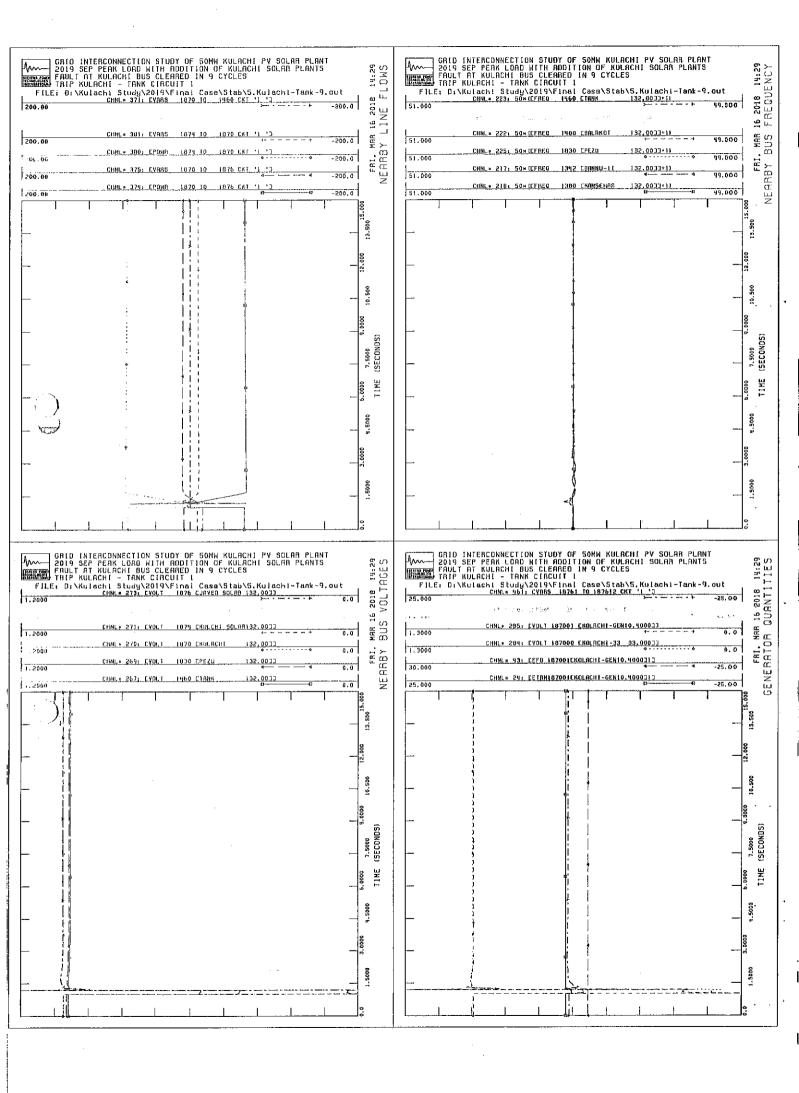

#### **E** GRID INTERCONNECTION

In order to assess the impact of the Project and the National Grid on each other, a detailed grid interconnection study has been carried out. The power from the Project will be delivered to the grid at an approved interconnection point. Grid Interconnection study is provided as Annexure 17 of this Generation License Application.

## <u>Interconnection Arrangement / Transmission Facilities for Dispersal of Power from the Generation</u> <u>Facility Solar Power Plant / Solar Farm of Kulachi Solar Power (Private) Limited (KSP)</u>

- (1) The electric power generated from the Generation Facility/Power Plant/Solar Farm of KSP shall be sold to CPPA and dispersed to the load center of CPPA.
- (2). The proposed Interconnection Arrangement/Transmission Facility for dispersal of electric power for the Generation Facility/Solar Power Plant/Solar Farm comprises the following: -
  - 132 kV double circuit (rail conductor, 202 MVA rating) of about 16 km length from the Kulachi Solar Park Switchyard/ Facility Substation to Kulachi Substation.
- (3). Any change in the above Interconnection Arrangement/Transmission Facility duly agreed by KSP and CPPA, shall be communicated to the Authority in due course of time.