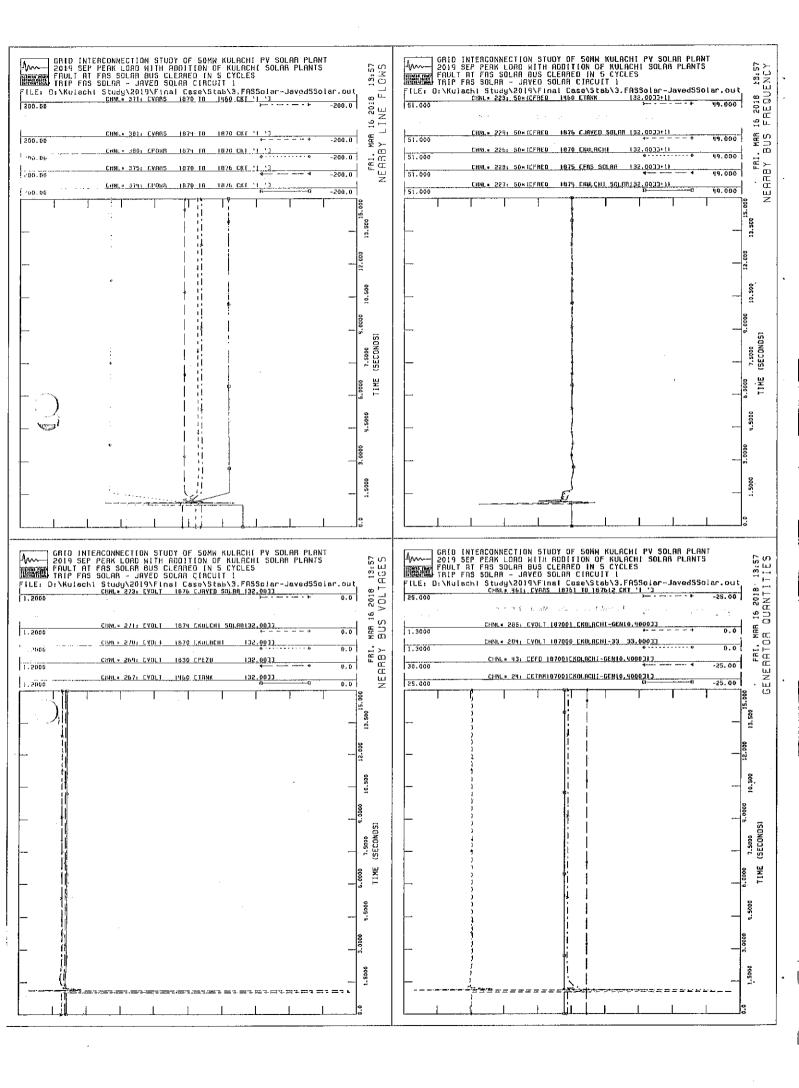

#### **E** GRID INTERCONNECTION

In order to assess the impact of the Project and the National Grid on each other, a detailed grid interconnection study has been carried out. The power from the Project will be delivered to the grid at an approved interconnection point. Grid Interconnection study is provided as Annexure 17 of this Generation License Application.

## <u>Interconnection Arrangement / Transmission Facilities for Dispersal of Power from the Generation</u> <u>Facility Solar Power Plant / Solar Farm of Kulachi Solar Power (Private) Limited (KSP)</u>

- (1) The electric power generated from the Generation Facility/Power Plant/Solar Farm of KSP shall be sold to CPPA and dispersed to the load center of CPPA.
- (2). The proposed Interconnection Arrangement/Transmission Facility for dispersal of electric power for the Generation Facility/Solar Power Plant/Solar Farm comprises the following: -
  - 132 kV double circuit (rail conductor, 202 MVA rating) of about 16 km length from the Kulachi Solar Park Switchyard/ Facility Substation to Kulachi Substation.
- (3). Any change in the above Interconnection Arrangement/Transmission Facility duly agreed by KSP and CPPA, shall be communicated to the Authority in due course of time.