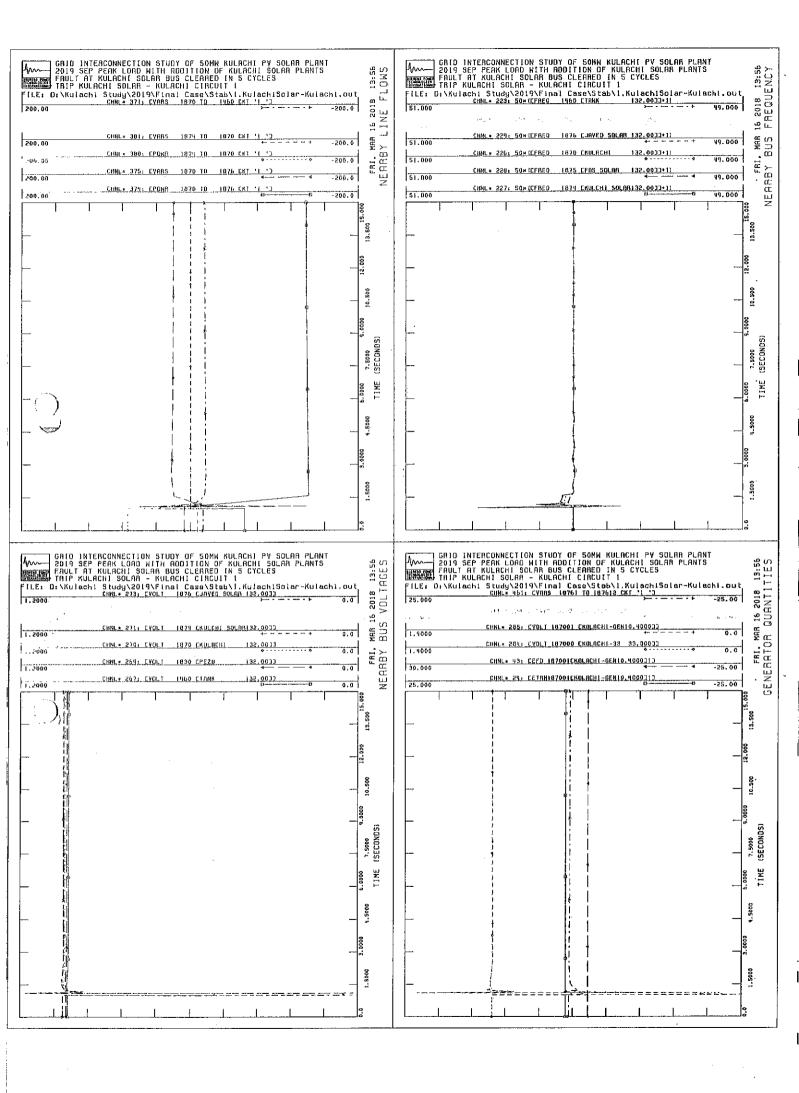

#### **E** GRID INTERCONNECTION

In order to assess the impact of the Project and the National Grid on each other, a detailed grid interconnection study has been carried out. The power from the Project will be delivered to the grid at an approved interconnection point. Grid Interconnection study is provided as Annexure 17 of this Generation License Application.

## <u>Interconnection Arrangement / Transmission Facilities for Dispersal of Power from the Generation</u> <u>Facility Solar Power Plant / Solar Farm of Kulachi Solar Power (Private) Limited (KSP)</u>

- (1) The electric power generated from the Generation Facility/Power Plant/Solar Farm of KSP shall be sold to CPPA and dispersed to the load center of CPPA.
- (2). The proposed Interconnection Arrangement/Transmission Facility for dispersal of electric power for the Generation Facility/Solar Power Plant/Solar Farm comprises the following: -
  - 132 kV double circuit (rail conductor, 202 MVA rating) of about 16 km length from the Kulachi Solar Park Switchyard/ Facility Substation to Kulachi Substation.
- (3). Any change in the above Interconnection Arrangement/Transmission Facility duly agreed by KSP and CPPA, shall be communicated to the Authority in due course of time.