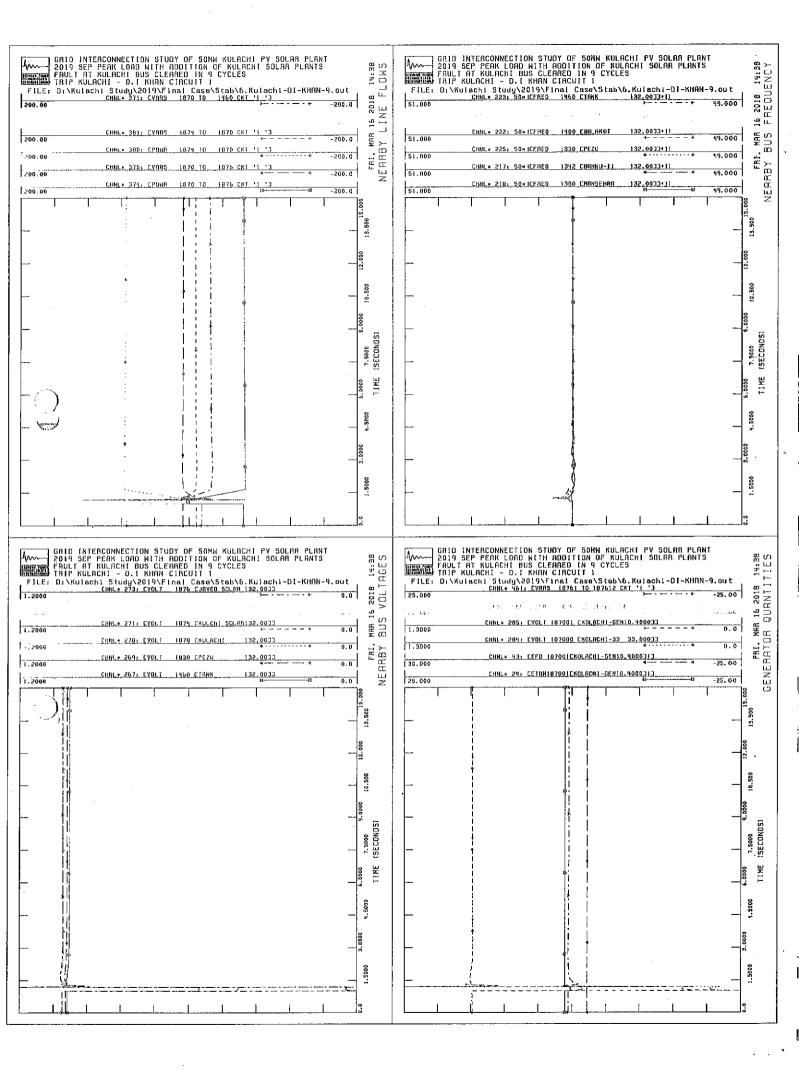

#### **E** GRID INTERCONNECTION

In order to assess the impact of the Project and the National Grid on each other, a detailed grid interconnection study has been carried out. The power from the Project will be delivered to the grid at an approved interconnection point. Grid Interconnection study is provided as Annexure 17 of this Generation License Application.

- (1) The electric power generated from the Generation Facility/Power Plant/Solar Farm of KSP shall be sold to CPPA and dispersed to the load center of CPPA.
- (2). The proposed Interconnection Arrangement/Transmission Facility for dispersal of electric power for the Generation Facility/Solar Power Plant/Solar Farm comprises the following: -
  - 132 kV double circuit (rail conductor, 202 MVA rating) of about 16 km length from the Kulachi Solar Park Switchyard/ Facility Substation to Kulachi Substation.
- (3). Any change in the above Interconnection Arrangement/Transmission Facility duly agreed by KSP and CPPA, shall be communicated to the Authority in due course of time.