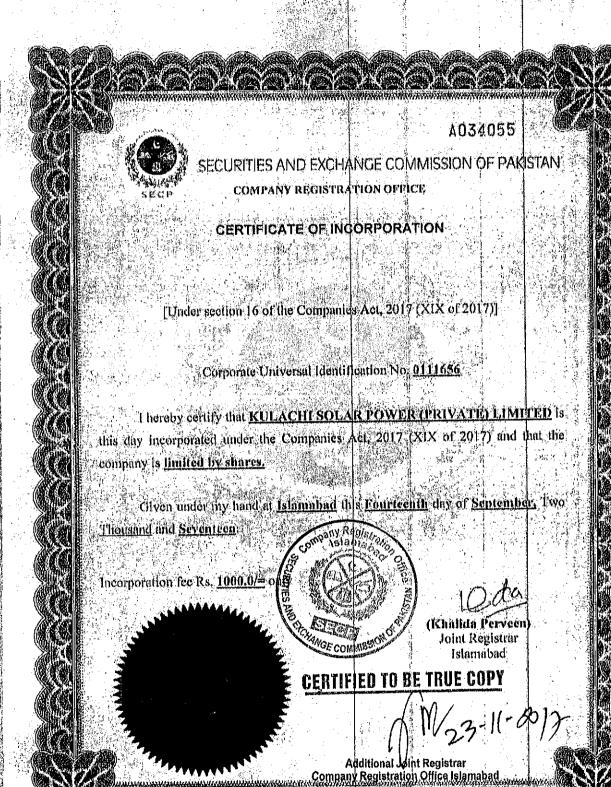

2 Introduction of the Applicant

Kulachi Solar Power (Private) Limited ("KSP") is a Pakistan based company with the sole objective of developing, financing, building and operating up to a 50MW solar power project in Pakistan. KSP was issued a Letter of Intent ("LOI") on the 20<sup>th</sup> of October 2016 by Pakhtunkhwa Energy Development Organization ("PEDO") for setting up a 50MW solar Power Generation Project (the "Project") at D.I. Khan, Khyber Pakhtunkhwa, Pakistan to Target Energy (Private) Limited.

Project site is strategically located which makes the Project of a national interest.

Sponsors have incorporated M/s Kulachi Solar Power (Private) Limited ("KSP"), as a Special Purpose Vehicle (SPV) on 14 September 2017 under Companies Act 2017 in Pakistan for the development, construction and operations of the Project.

Annexure-7 Details of Lender's Facility available for the Project

Annexure-8 : Bank Statement of Project Company

Annexure-9 : Company Profile of Applicant and Project Sponsors

Annexure-10 : CV of Senior Management, Technical and Professional Staff
Certificate of Incorporation & Memorandum and Articles of

Annexure-11 : definition Association

Annexure-12 : Last Three Years Financial Statement

Annexure-13 : Last Filed Annual Return

Annexure-14 : EPC Contract (Signature Pages only)

Annexure-15 : Profiles of EPC Contractor