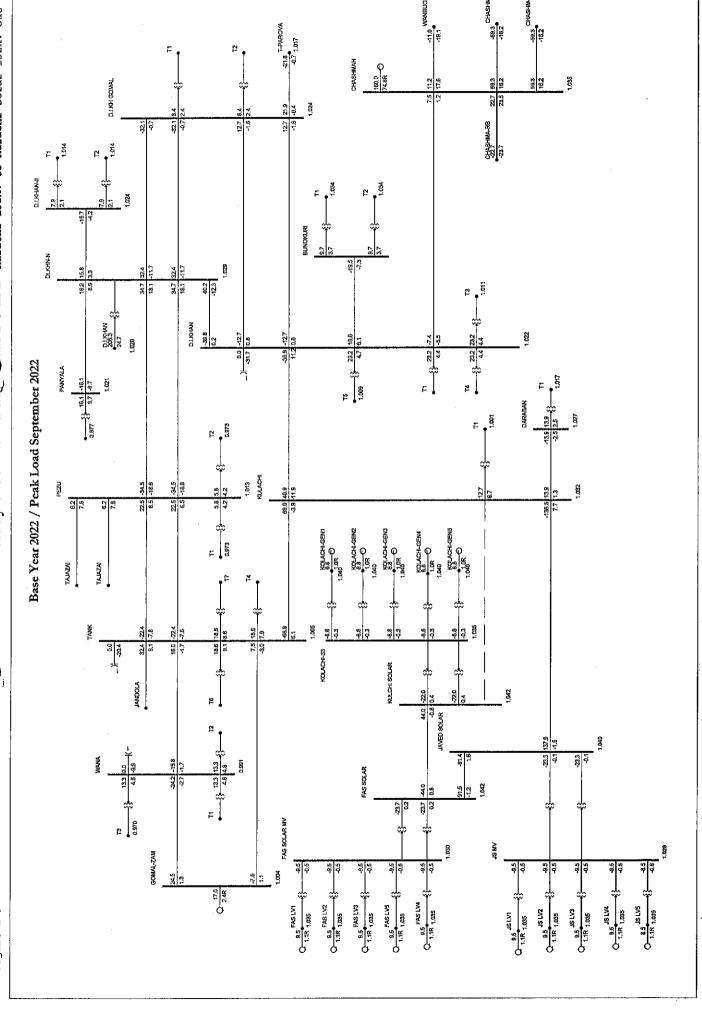

#### **E** GRID INTERCONNECTION

In order to assess the impact of the Project and the National Grid on each other, a detailed grid interconnection study has been carried out. The power from the Project will be delivered to the grid at an approved interconnection point. Grid Interconnection study is provided as Annexure 17 of this Generation License Application.

## <u>Interconnection Arrangement / Transmission Facilities for Dispersal of Power from the Generation</u> <u>Facility Solar Power Plant / Solar Farm of Kulachi Solar Power (Private) Limited (KSP)</u>

- (1) The electric power generated from the Generation Facility/Power Plant/Solar Farm of KSP shall be sold to CPPA and dispersed to the load center of CPPA.
- (2). The proposed Interconnection Arrangement/Transmission Facility for dispersal of electric power for the Generation Facility/Solar Power Plant/Solar Farm comprises the following: -
  - 132 kV double circuit (rail conductor, 202 MVA rating) of about 16 km length from the Kulachi Solar Park Switchyard/ Facility Substation to Kulachi Substation.
- (3). Any change in the above Interconnection Arrangement/Transmission Facility duly agreed by KSP and CPPA, shall be communicated to the Authority in due course of time.