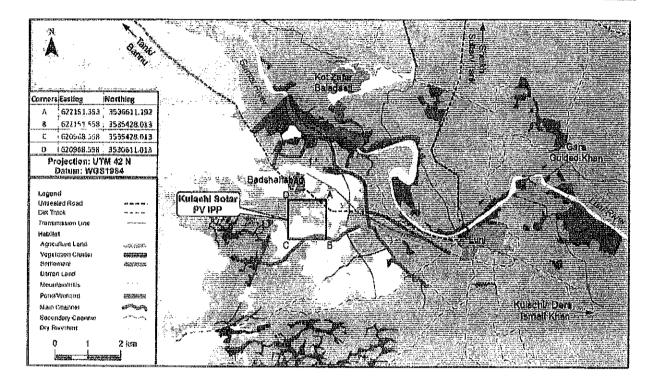

#### Location of the Generation Facility/Solar Power Plant/Solar Farm

The proposed Project site is located near Badshahabad village, about 14 km from Kulachi town in Kulachi tehsil, D.I. Khan.

The project site is located 16 km west of the village of Kulachi, or 60 km due west of the town of D.I. Khan, the administrative headquarters of the district which, in turn, lies 290 km southwest of the federal capital, Islamabad.

#### Location Coordinates of the Generation Facility/Solar Power Plant/Solar Farm

Land Coordinates are given below;

| Carner | s Easting  | Northing    |  |  |
|--------|------------|-------------|--|--|
| Ą      | 622151 353 | 3536611.192 |  |  |
| ß      | 522151 558 | 3535428.014 |  |  |
| Ĕ      | 62096B 558 | 7535428 D13 |  |  |
| D      | 620968.558 | E10.11a0E2E |  |  |