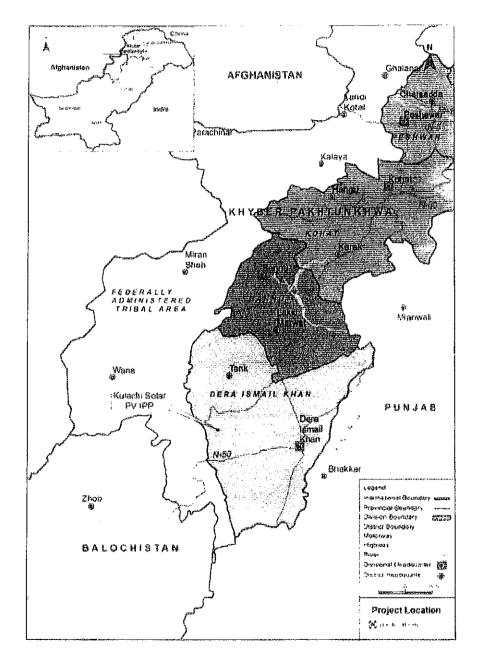

#### C. THE SITE:

The Project is located near the town of Kulachi in Dera Ismail Khan district of the Khyber Pakhtunkhwa province. The district has an area of 7,326 km2 and borders South Waziristan district in the Federally Administered Tribal Areas (FATA) to the west, the districts of Tank and Lakki Marwat of KP to the northwest, and the districts of Mianwali, Bhakkar and D. G. Khan in Punjab province to the northeast, east and south.

The Project Site is located 15 km west of the village of Kulachi, or 60 km due west of the town of D. I. Khan, the administrative headquarters of the district which, in turn, lies 290 km southwest of the federal capital, Islamabad.