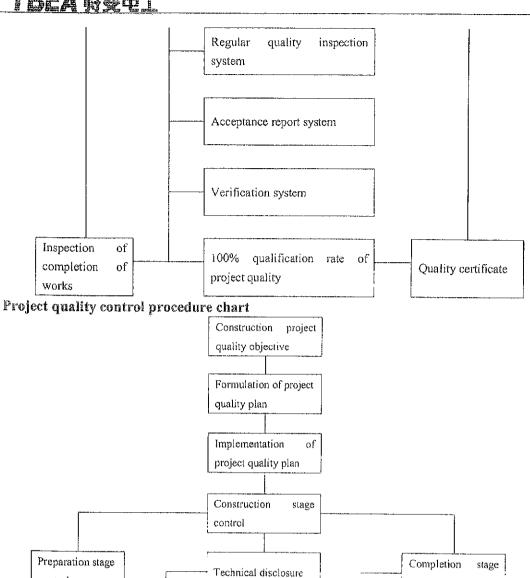

ield measurement engineers

<sup>\*</sup>Skilled worker: With the installation of stents, components, fencing and skilled workers, steel workers, concrete and woodworking and other technical trades

<sup>\*</sup>Electrical installation workers: Installation of electrical equipment and other wiring and other electrical related technical workers

<sup>\*</sup>Ordinary worker: No technical expertise of ordinary workers

# 2.5 Quality management organization and its main responsibilities

Quality management organization:



# 2.5 Quality management organization and its main responsibilities

Quality management organization:





## TBEA HYUI





TELABETI

control

Request of design documents

Joint hearing of design drawing

Repeated measurement of

foundation

Determination of construction



Measurement control



control

Final

experiment

Treatment

check

- 2 -

#### Check List for Examination of License Application For New Generation Facility (Solar) (Regulation 3 read with 3(6)(A) of AMPR)

Name of Company

: M/s Kulachi Solar Power (Private) Limited (KSP)

Capacity

: 50MW, Solar power plant

Annexure L: Feasibility Study

PEDO has approved the feasibility study of the Project. NOC is attached as Annexure L.1

41.

# PAKHTUNKHWA ENERGY DEVELOPMENT ORGANIZATION Government of Khyber Pakhtunkhwa Peshawar

Sic. 544 - 47 /PLDO/DPP/11. Dated Perhamon 13/02/2018

In.

M/s Larger Energy (PAL) Limited.

bane a first or any Cream trassification from his connec-

Islamakad.

Johand Belling

Lid. in: its 50 My Solar Power Project at Kolachi, District Di Khan, KP

This is with ref