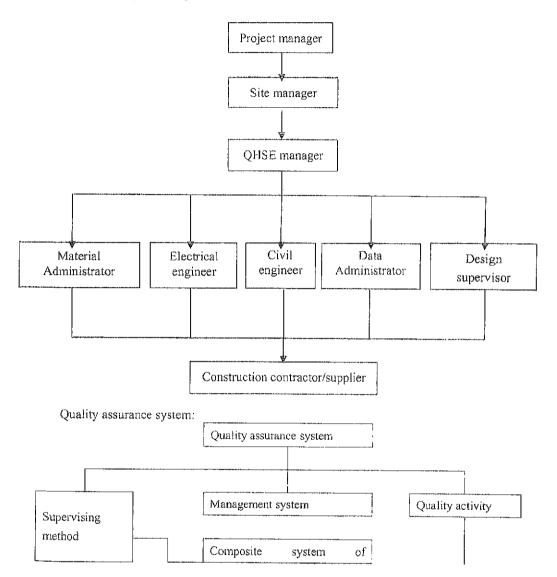

#### B. EPC CONTRACTOR, MACHINES AND O&M CONTRACTOR

As different varieties of such solar modules are available in the market; however, therefore selection of good quality module was a challenge while keeping overall project cost at a minimum level. Project Sponsors were of the view to select the best technology while keeping in view the climatic conditions, payback period, and bankability of the EPC Contractor etc.

The Sponsors have run a competitive bidding process to select an EPC Contractor for the Project.

<u>The selection process of EPC Contractor was run in accordance with the "2017 Guidelines of NEPRA for the selection of EPC Contractors by IPPs".</u>

Based on i) detailed technical evaluation, ii) negotiations of term sheet and iii) interest shown by the EPC Contractors on the Project, Sponsors have selected M/s TBEA Xinjiang SunOasis Co., Ltd. as an EPC Contractor for the Project.

TBEA Xinjiang SunOasis Co., Ltd., China will procure brand new plant and equipment including solar panels. Entire plant and equipment will be reliable, efficient and of highest international standard with proven technology.

#### C OUTSOURCED O&M

O&M will be carried out by the EPC Contractor for the first two (2) years after COD after which, Project Company will take it over. The outsourced parts of O&M will be locked through an agreement with the Original Equipment Supplier for the term of the Project.