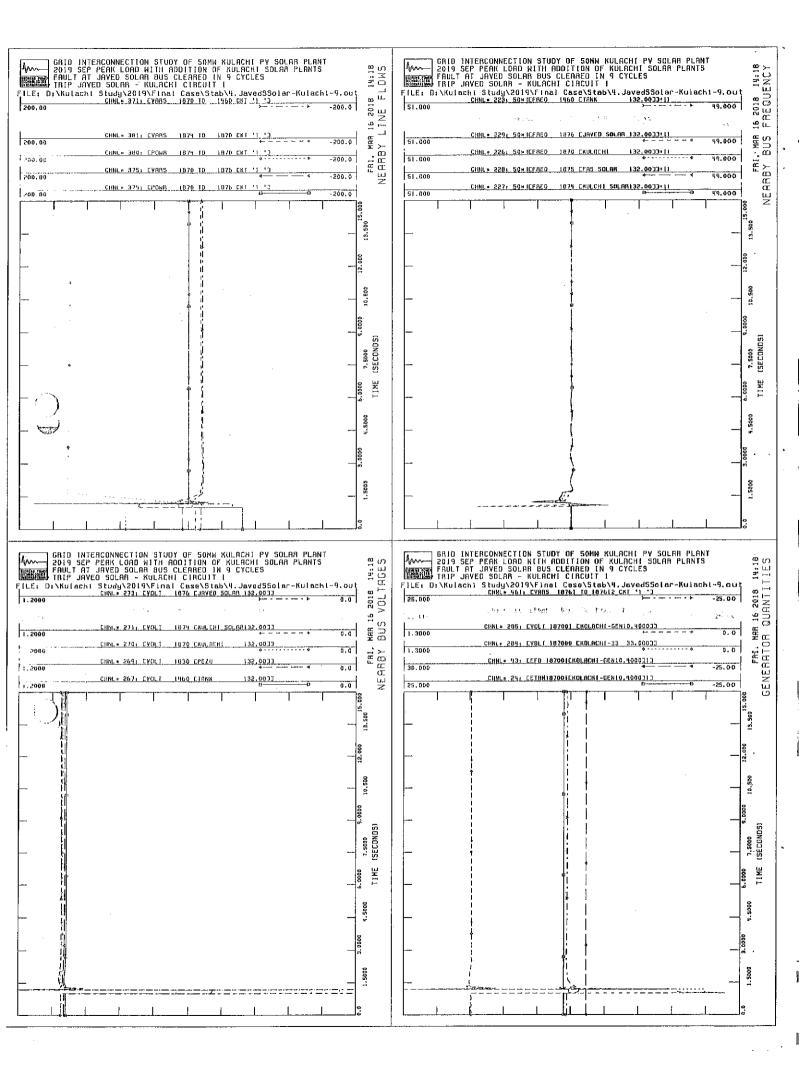

#### **E** GRID INTERCONNECTION

In order to assess the impact of the Project and the National Grid on each other, a detailed grid interconnection study has been carried out. The power from the Project will be delivered to the grid at an approved interconnection point. Grid Interconnection study is provided as Annexure 17 of this Generation License Application.

## <u>Interconnection Arrangement / Transmission Facilities for Dispersal of Power from the Generation</u> <u>Facility Solar Power Plant / Solar Farm of Kulachi Solar Power (Private) Limited (KSP)</u>

- (1) The electric power generated from the Generation Facility/Power Plant/Solar Farm of KSP shall be sold to CPPA and dispersed to the load center of CPPA.
- (2). The proposed Interconnection Arrangement/Transmission Facility for dispersal of electric power for the Generation Facility/Solar Power Plant/Solar Farm comprises the following: -
  - 132 kV double circuit (rail conductor, 202 MVA rating) of about 16 km length from the Kulachi Solar Park Switchyard/ Facility Substation to Kulachi Substation.
- (3). Any change in the above Interconnection Arrangement/Transmission Facility duly agreed by KSP and CPPA, shall be communicated to the Authority in due course of time.