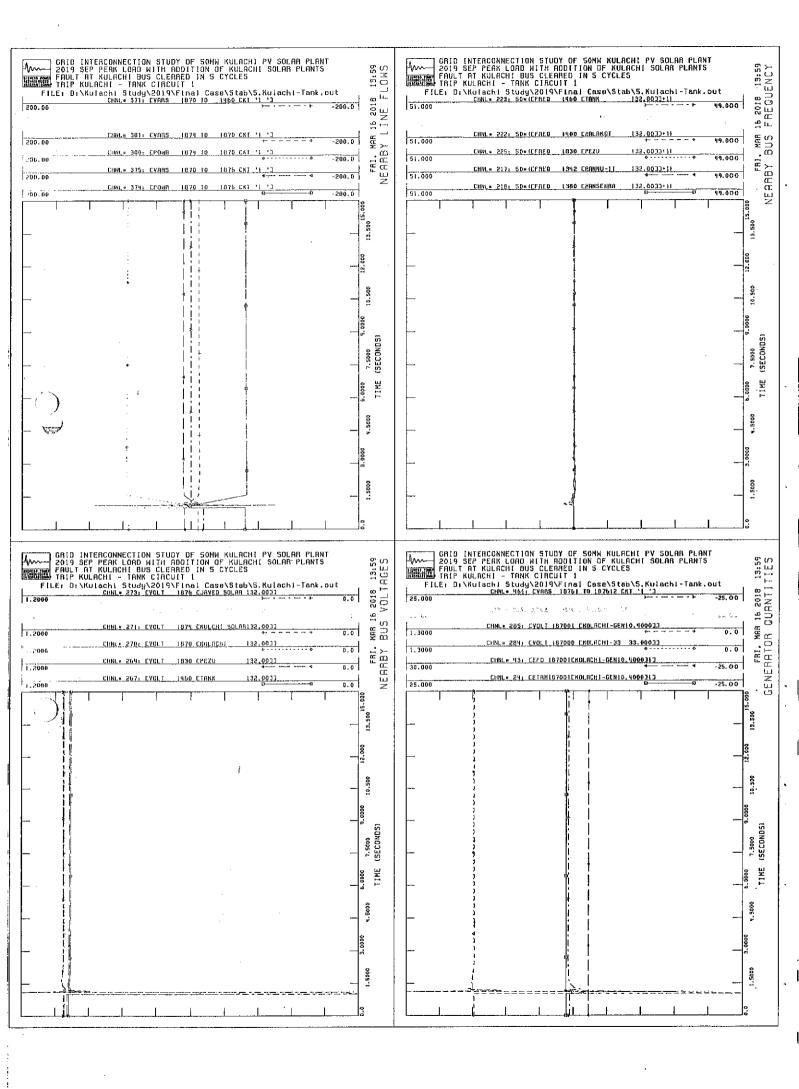

#### **E** GRID INTERCONNECTION

In order to assess the impact of the Project and the National Grid on each other, a detailed grid interconnection study has been carried out. The power from the Project will be delivered to the grid at an approved interconnection point. Grid Interconnection study is provided as Annexure 17 of this Generation License Application.

## <u>Interconnection Arrangement / Transmission Facilities for Dispersal of Power from the Generation</u> <u>Facility Solar Power Plant / Solar Farm of Kulachi Solar Power (Private) Limited (KSP)</u>

- (1) The electric power generated from the Generation Facility/Power Plant/Solar Farm of KSP shall be sold to CPPA and dispersed to the load center of CPPA.
- (2). The proposed Interconnection Arrangement/Transmission Facility for dispersal of electric power for the Generation Facility/Solar Power Plant/Solar Farm comprises the following: -
  - 132 kV double circuit (rail conductor, 202 MVA rating) of about 16 km length from the Kulachi Solar Park Switchyard/ Facility Substation to Kulachi Substation.
- (3). Any change in the above Interconnection Arrangement/Transmission Facility duly agreed by KSP and CPPA, shall be communicated to the Authority in due course of time.