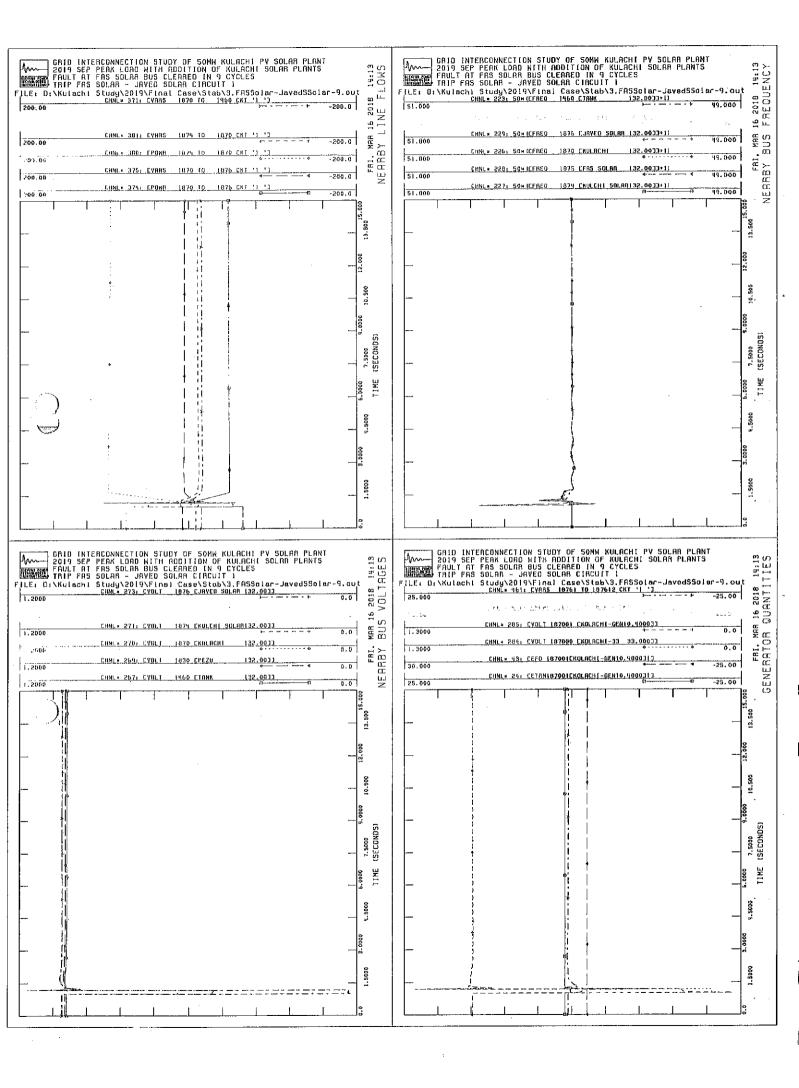

#### **E** GRID INTERCONNECTION

In order to assess the impact of the Project and the National Grid on each other, a detailed grid interconnection study has been carried out. The power from the Project will be delivered to the grid at an approved interconnection point. Grid Interconnection study is provided as Annexure 17 of this Generation License Application.

## <u>Interconnection Arrangement / Transmission Facilities for Dispersal of Power from the Generation</u> <u>Facility Solar Power Plant / Solar Farm of Kulachi Solar Power (Private) Limited (KSP)</u>

- (1) The electric power generated from the Generation Facility/Power Plant/Solar Farm of KSP shall be sold to CPPA and dispersed to the load center of CPPA.
- (2). The proposed Interconnection Arrangement/Transmission Facility for dispersal of electric power for the Generation Facility/Solar Power Plant/Solar Farm comprises the following: -
  - 132 kV double circuit (rail conductor, 202 MVA rating) of about 16 km length from the Kulachi Solar Park Switchyard/ Facility Substation to Kulachi Substation.
- (3). Any change in the above Interconnection Arrangement/Transmission Facility duly agreed by KSP and CPPA, shall be communicated to the Authority in due course of time.