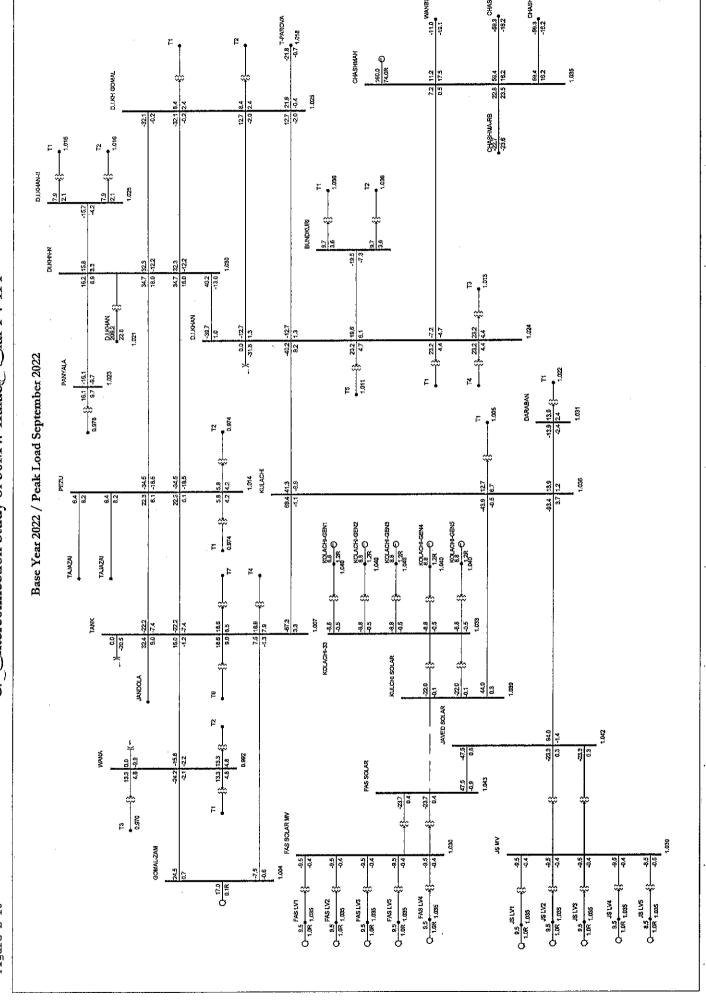

#### **E** GRID INTERCONNECTION

In order to assess the impact of the Project and the National Grid on each other, a detailed grid interconnection study has been carried out. The power from the Project will be delivered to the grid at an approved interconnection point. Grid Interconnection study is provided as Annexure 17 of this Generation License Application.

## <u>Interconnection Arrangement / Transmission Facilities for Dispersal of Power from the Generation</u> <u>Facility Solar Power Plant / Solar Farm of Kulachi Solar Power (Private) Limited (KSP)</u>

- (1) The electric power generated from the Generation Facility/Power Plant/Solar Farm of KSP shall be sold to CPPA and dispersed to the load center of CPPA.
- (2). The proposed Interconnection Arrangement/Transmission Facility for dispersal of electric power for the Generation Facility/Solar Power Plant/Solar Farm comprises the following: -
  - 132 kV double circuit (rail conductor, 202 MVA rating) of about 16 km length from the Kulachi Solar Park Switchyard/ Facility Substation to Kulachi Substation.
- (3). Any change in the above Interconnection Arrangement/Transmission Facility duly agreed by KSP and CPPA, shall be communicated to the Authority in due course of time.