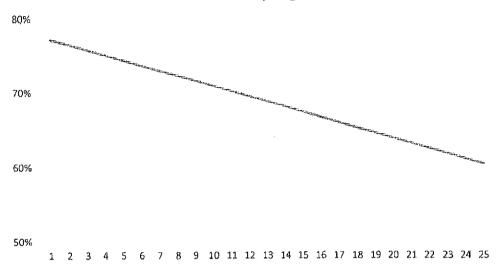

#### C Technical Details of Equipment

| a)     | Se                                   | olar Panels — PV Modules  |                                              |  |  |
|--------|--------------------------------------|---------------------------|----------------------------------------------|--|--|
| i.     | Type of Module                       | 330Wp                     |                                              |  |  |
| ii.    | Type of Cell                         | Poly- <i>c</i> rystalline |                                              |  |  |
| iii.   | Dimension of each Module             | 1956×992×40mm             |                                              |  |  |
| iv.    | Module Surface Area                  | $1.94m^{2}$               |                                              |  |  |
| v.     | No. of Panels / Modules              | 151554                    |                                              |  |  |
| vi.    | Total Module Area                    | 294068m²                  |                                              |  |  |
| vii.   | Total Land Area Used                 | 1230489m²                 |                                              |  |  |
| viii.  | Panel's Frame                        | Anodized Aluminium        | Anodized Aluminium Alloy                     |  |  |
| ix.    | Weight of one Module                 | 26,5kg                    |                                              |  |  |
| x.     | Module Output Warranty               | For 1st year              | For 2 <sup>nd</sup> to 25 <sup>th</sup> year |  |  |
|        |                                      | 2.5% degradation          | 0.7% annual degradation                      |  |  |
| xi.    | Number of Solar Cells in each Module | 72                        |                                              |  |  |
| xii.   | Efficiency of Module                 | 17.01%                    |                                              |  |  |
| xiii.  | Maximum Power (P <sub>max</sub> )    | 330Wp                     |                                              |  |  |
| хiv.   | Voltage (P <sub>max</sub> )          | 37.8V                     |                                              |  |  |
| xv.    | Current (P <sub>max</sub> )          | 8.74A                     |                                              |  |  |
| xvi.   | Open Circuit Voltage (Voc)           | 46.9V                     |                                              |  |  |
| xvii.  | Short Circuit Current (Isc)          | 9.14A                     |                                              |  |  |
| xviii. | Maximum System Open Circuit Voltage  | 1500V                     |                                              |  |  |
| b)     |                                      | PV Array                  |                                              |  |  |
| i.     | No. of Sub-Arrays                    | 16                        |                                              |  |  |