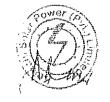

#### Location of the Generation Facility/Solar Power Plant/Solar Farm

The proposed Project site is located near Badshahabad village, about 14 km from Kulachi town in Kulachi tehsil, D.I. Khan.

The project site is located 16 km west of the village of Kulachi, or 60 km due west of the town of D.I. Khan, the administrative headquarters of the district which, in turn, lies 290 km southwest of the federal capital, Islamabad.

#### Location Coordinates of the Generation Facility/Solar Power Plant/Solar Farm

Land Coordinates are given below;

| Carner | s Easting  | Northing    |  |  |
|--------|------------|-------------|--|--|
| Ą      | 622151 353 | 3536611.192 |  |  |
| ß      | 522151 558 | 3535428.014 |  |  |
| Ĕ      | 62096B 558 | 7535428 D13 |  |  |
| D      | 620968.558 | E10.11a0E2E |  |  |

- (1) The electric power generated from the Generation Facility/Power Plant/Solar Farm of KSP shall be sold to CPPA and dispersed to the load center of CPPA.
- (2). The proposed Interconnection Arrangement/Transmission Facility for dispersal of electric power for the Generation Facility/Solar Power Plant/Solar Farm comprises the following: -
  - 132 kV double circuit (rail conductor, 202 MVA rating) of about 16 km length from the Kulachi Solar Park Switchyard/ Facility Substation to Kulachi Substation.
- (3). Any change in the above Interconnection Arrangement/Transmission Facility duly agreed by KSP and CPPA, shall be communicated to the Authority in due course of time.