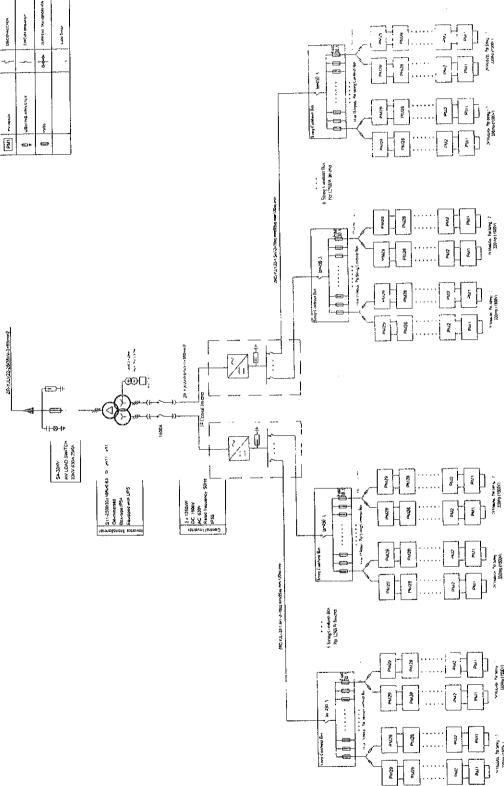

## <u>Interconnection Arrangement / Transmission Facilities for Dispersal of Power from the Generation</u> <u>Facility Solar Power Plant / Solar Farm of Kulachi Solar Power (Private) Limited (KSP)</u>

- (1) The electric power generated from the Generation Facility/Power Plant/Solar Farm of KSP shall be sold to CPPA and dispersed to the load center of CPPA.
- (2). The proposed Interconnection Arrangement/Transmission Facility for dispersal of electric power for the Generation Facility/Solar Power Plant/Solar Farm comprises the following: -
  - 132 kV double circuit (rail conductor, 202 MVA rating) of about 16 km length from the Kulachi Solar Park Switchyard/ Facility Substation to Kulachi Substation.
- (3). Any change in the above Interconnection Arrangement/Transmission Facility duly agreed by KSP and CPPA, shall be communicated to the Authority in due course of time.

#### Details of Generation Facility, Solar Power Plant, Solar Farm

A. General Information:

(

ii.

Modules in a String

i. Name of Company/License Kulachi Solar Power (Private) Limited

ii. Registered/Business Office 7th Floor, Green Trust Towers,

#### B. Solar Power Generation Technology & Capacity

i. Type of Technologyii. System TypeSolar powerGrid connected

iii. Installed Capacity of Solar Farm (MW) 50MWdc

#### C Technical Details of Equipment

| a)     | Se                                   | olar Panels — PV Modules  |                                              |  |  |
|--------|--------------------------------------|---------------------------|----------------------------------------------|--|--|
| i.     | Type of Module                       | 330Wp                     |                                              |  |  |
| ii.    | Type of Cell                         | Poly- <i>c</i> rystalline |                                              |  |  |
| iii.   | Dimension of each Module             | 1956×992×40mm             |                                              |  |  |
| iv.    | Module Surface Area                  | $1.94m^{2}$               |                                              |  |  |
| v.     | No. of Panels / Modules              | 151554                    |                                              |  |  |
| vi.    | Total Module Area                    | 294068m²                  |                                              |  |  |
| vii.   | Total Land Area Used                 | 1230489m²                 |                                              |  |  |
| viii.  | Panel's Frame                        | Anodized Aluminium        | Anodized Aluminium Alloy                     |  |  |
| ix.    | Weight of one Module                 | 26,5kg                    |                                              |  |  |
| x.     | Module Output Warranty               | For 1st year              | For 2 <sup>nd</sup> to 25 <sup>th</sup> year |  |  |
|        |                                      | 2.5% degradation          | 0.7% annual degradation                      |  |  |
| xi.    | Number of Solar Cells in each Module | 72                        |                                              |  |  |
| xii.   | Efficiency of Module                 | 17.01%                    |                                              |  |  |
| xiii.  | Maximum Power (P <sub>max</sub> )    | 330Wp                     |                                              |  |  |
| хiv.   | Voltage (P <sub>max</sub> )          | 37.8V                     |                                              |  |  |
| xv.    | Current (P <sub>max</sub> )          | 8.74A                     |                                              |  |  |
| xvi.   | Open Circuit Voltage (Voc)           | 46.9V                     |                                              |  |  |
| xvii.  | Short Circuit Current (Isc)          | 9.14A                     |                                              |  |  |
| xviii. | Maximum System Open Circuit Voltage  | 1500V                     |                                              |  |  |
| b)     |                                      | PV Array                  |                                              |  |  |
| i.     | No. of Sub-Arrays                    | 16                        |                                              |  |  |

29

|    |      |                                 |       |                      | 1 1 1 1 1 1 1 1 1 1 1 1 1 1 1 1 1 1 1 |
|----|------|---------------------------------|-------|----------------------|---------------------------------------|
|    | iii. | Total No. of Strings            |       | 8223                 |                                       |
|    | įv.  | Modules in Sub-Array            |       | 9512/9454/9106       |                                       |
|    | V.   | Total No. of Modules            |       | 151554               |                                       |
|    | c)   |                                 |       | PV Capacity          |                                       |
|    | i.   | Total                           |       | 50.01282MW           |                                       |
|    | d)   |                                 |       | Inverters            |                                       |
|    | i.   | Capacity of each unit           |       | 2.5MW                |                                       |
|    | ii.  | Inverter Model                  |       | centralized          |                                       |
|    | iii. | Manufacturer                    |       | TBEA                 |                                       |
|    | iv.  | Rated Input Voltage             |       | 900Vdc               |                                       |
|    | V.   | Input Operating Voltage Range   |       |                      | 900Vdc-1250Vdc                        |
|    | vi.  | Number of Inverters             |       | 16                   |                                       |
|    | zii. | Total Power                     |       | 40MW                 |                                       |
| V  | iii. | Efficiency                      |       | European 98.7%       |                                       |
|    | ix.  | Max. Allowable Input voltage    |       | 1500V                |                                       |
|    | X.   | Max. Input Current              |       | 2×1432A              |                                       |
|    | xi.  | Max. Power Point Tracking Range | ge .  | 900~1250V            |                                       |
|    | κii. | Output electrical system        |       | AC ,Three-phase      |                                       |
|    | iii. | Rated Output Voltage            |       | 630Vac               |                                       |
|    | iv.  | Rated Frequency                 |       | 50Hz                 |                                       |
|    | KV.  | Power Factor                    |       | 0.9(leading)~0.9(la  | gging)                                |
|    | vi.  | Power Control                   |       | /                    |                                       |
| XΙ | zii. | Environmental Enclosures        |       | Protection           | IP65                                  |
|    |      |                                 |       | Dimension            | 2991mm×2591mm×2438mm                  |
|    |      |                                 |       | Cooling Method       | Forced air                            |
|    |      |                                 |       | Altitude             | Max.3000m                             |
|    |      |                                 |       | Compliance           |                                       |
| XV | iii. | Grid Operation Protection       |       | a)                   | Over/under-voltage                    |
|    |      |                                 |       |                      | Protection                            |
|    |      |                                 |       | b)                   | Over/under-frequency                  |
|    |      |                                 |       |                      | Protection                            |
|    |      |                                 |       | c)                   | ZVRT                                  |
|    |      |                                 |       | d)                   | Anti-islanding Protection             |
|    |      |                                 |       | e)                   | Over-current Protection               |
|    |      |                                 |       | f)                   | Anti-discharge Protection             |
|    |      |                                 |       | g)                   | Overload Protection                   |
|    |      |                                 |       | h)                   | Lightning Protection                  |
|    | e)   |                                 | Data  | Collecting System    |                                       |
|    | i.   | Weather Data                    |       | Weather station      |                                       |
|    | ii.  | System Data                     |       | SCADA                |                                       |
|    | f)   |                                 | Isola | ting Transformer     |                                       |
|    | i.   | Rating                          |       | 2.5MVA               |                                       |
|    | ii.  | Type of Transformer             |       | oil-immersed         |                                       |
|    | iii. | Configuration                   |       | Enclosure of Cubicle | 9                                     |
|    | iv.  | Output Voltage                  |       | 33kV                 |                                       |
|    | V.   | Purpose of                      |       | Step-up              |                                       |
|    | eri  | Transformer                     |       | 000/                 |                                       |
| 1  | vi.  | Efficiency                      |       | 99%                  |                                       |
|    |      |                                 |       |                      |                                       |