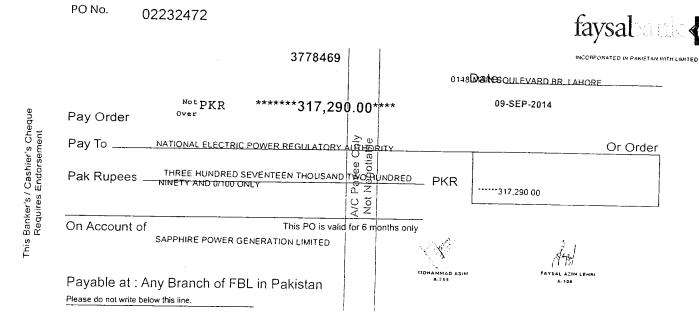

We are enclosing a Bank draft (Net of Tax) for Rs.317,290/- (Rupees Three Hundred Seventeen Thousand Two Hundred Ninety Only) in favor of the Authority, being the applicable licensee proposed modification fee as published by the Authority in accordance with the Regulation 10(3), read with schedule-II of the said Regulation.