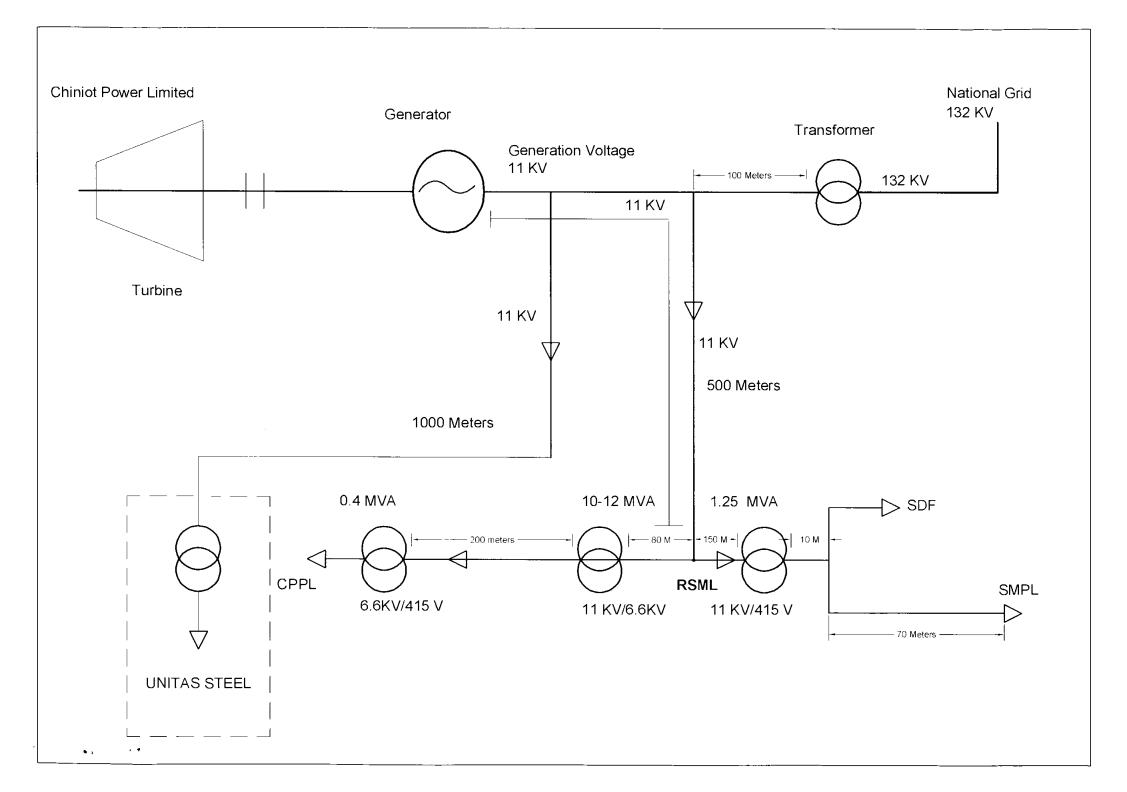

#### **Distribution Facilities**

- 7. The distribution facilities to be used for delivery of electric power to the proposed consumers are/will be located on private property (without involving any public property) owned, operated, managed and controlled by the Licensee proposed consumers. Therefore, the supply of electric power to proposed consumers by CPL will not constitute a distribution activity under the relevant law.
- 8. Details of distribution facilities, single line diagram and simple diagram are enclosed.

## Information Regarding Distribution Network for Supply of Power to Bulk Power Consumer [in the Name of UNITAS Steel of the Licensee (i.e. Chiniot Power Limited - CPL)]

| (i)   | No. of Feeders                                                                                                                                                                             | 01 (One)                                                                                                                                                |
|-------|--------------------------------------------------------------------------------------------------------------------------------------------------------------------------------------------|---------------------------------------------------------------------------------------------------------------------------------------------------------|
| (ii)  | Length of Each Feeder (Meter)                                                                                                                                                              | 1000 Meter                                                                                                                                              |
| (iii) | Length of Each Feeder to each Consumer                                                                                                                                                     | 1000 Meter                                                                                                                                              |
| (iv)  | In respect of all the Feeders, describe the property (streets, farms, Agri land, etc) through, under or over which they pass right up to the premises of customer, wheter they cross-over. | The 11 KV cable supplying power to UNITAS Steel is located on private property owned by RSML, Unitas Steel without crossing of any public property etc. |
| (v)   | Whether owned by CPL, Consumer or FESCO - (deal with each Feeder Separately) - IT OWNED BY FESCO, please TURNISH - particulars of contractual                                              | N/A                                                                                                                                                     |
|       | Operation and maintenance responsibility for each feeder                                                                                                                                   | The Operation and Maintenance is the responsibility of Unitas Steel.                                                                                    |
| (vi)  | Whether connecion with network of FESCO exists (whether acive or not)- If yes, provide details of connection arrangements (both technical and contractual)                                 | No                                                                                                                                                      |
| (vii) | Any other network information deemed relevant for disclosure to or consideration by NEPRA.                                                                                                 | N/A                                                                                                                                                     |

# Information Regarding Distribution Network for Supply of Power to consumer [in the Name of SDF & SMPL of the Licensee (i.e. Chinjot Power Limited - CPL)]

| (i)   | No. of Feeders                                                                                                                                                                             | 01 (One)                                                                                                                                         |
|-------|--------------------------------------------------------------------------------------------------------------------------------------------------------------------------------------------|--------------------------------------------------------------------------------------------------------------------------------------------------|
| (ii)  | Length of Each Feeder (Meter)                                                                                                                                                              | 150 meter                                                                                                                                        |
| (iii) | Length of Each Feeder to each Consumer                                                                                                                                                     | 150 meter                                                                                                                                        |
| (iv)  | In respect of all the Feeders, describe the property (streets, farms, Agri land, etc) through, under or over which they pass right up to the premises of customer, wheter they cross-over. | The 11 KV cable supplying power to SDF & SMPL is located on private property owned by SDF and SMPL, without crossing of any Public property etc. |
|       | Whether owned by CPL, Consumer or FESCO - (deal with each Feeder Separately)                                                                                                               |                                                                                                                                                  |
| (v)   | If owned by FESCO, please furnish - particulars of contractual arrangement                                                                                                                 | N/A                                                                                                                                              |
|       | Operation and maintenance responsibility for each feeder                                                                                                                                   | The Operation and Maintenance is the responsibility of SDF/SMPL.                                                                                 |
| (vi)  | Whether connecion with network of FESCO exists (whether acive or not)- If yes, provide details of connection arrangements (both technical and contractual)                                 | Yes/ SDF & SMPL are B-2(b) Consumer of FESCO                                                                                                     |
| (vii) | Any other network information deemed relevant for disclosure to or consideration by NEPRA.                                                                                                 | N/A                                                                                                                                              |

## Information Regarding Distribution Network for Supply of Power to Consumer [in the Name of CPPL of the Licensee (i.e. Chiniot Power Limited - CPL)]

| (i)   | No. of Feeders                                                                                                                                                                             | 01 (One)                                                                                                                            |
|-------|--------------------------------------------------------------------------------------------------------------------------------------------------------------------------------------------|-------------------------------------------------------------------------------------------------------------------------------------|
| (ii)  | Length of Each Feeder (Meter)                                                                                                                                                              | 200 Meter                                                                                                                           |
| (iii) | Length of Each Feeder to each Consumer                                                                                                                                                     | 200 Meter                                                                                                                           |
| (iv)  | In respect of all the Feeders, describe the property (streets, farms, Agri land, etc) through, under or over which they pass right up to the premises of customer, wheter they cross-over. | The 6.6 KV cable supplying power to CPPL is located on private property owned by RSML, without crossing of any Public property etc. |
|       | Whether owned by CPL, Consumer or FESCO - (deal with each Feeder Separately)                                                                                                               |                                                                                                                                     |
| (v)   | If owned by FESCO, please furnish particulars of contractual                                                                                                                               | N/A                                                                                                                                 |
|       | Operation and maintenance responsibility for each feeder                                                                                                                                   | The Operation and Maintenance is the responsibility of CPPL.                                                                        |
| (vi)  | Whether connection with network of FESCO exists (whether active or not)- If yes, provide details of connection arrangements (both technical and contractual)                               | No                                                                                                                                  |
| (vii) | Any other network information deemed relevant for disclosure to or consideration by NEPRA.                                                                                                 | N/A                                                                                                                                 |