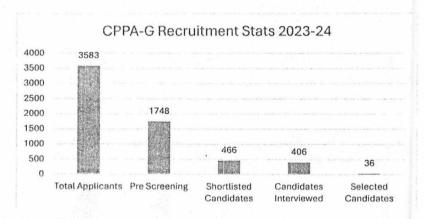

The Authority is requested to approve the same in the employee benefits for FY 2024-25.

**New Hiring Cost:**- The HR department has planned to fill 76 positions in various departments against the vacant posts of 137. The department wise detail of proposed hiring as below: