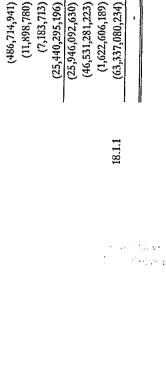

# CALCULATION OF Under / (Over Recovery) under the head Other Income Allowed in Tariff for FY 2022-23

| Description                                         | Financial Statement Note No. | Rs. in Million |
|-----------------------------------------------------|------------------------------|----------------|
| Other Income Allowed by NEPRA for FY 2022-23        |                              | 3,491          |
| Actual Other Income for FY 2022-23 (W-1)            |                              | 3,727          |
| Under / (Over) Recovery                             |                              | (236)          |
| (W-1) Details of Actual Other Income for FY 2023-24 |                              |                |
| Other Income (W-2)                                  |                              | 2,310          |
| Amortization of Deferred Credit                     |                              | 1,417          |
| $\cdot$                                             |                              | 3,727          |
| (W-2) Details of Actual Other Income for FY 2023-24 | 28                           |                |
| Income from Financial Assets                        | 28.1                         | 1,670          |
| Income from Non Financial Assets                    | 28.2                         | 431            |
| Others                                              | 28.3                         | 209            |
|                                                     |                              | 2,310          |