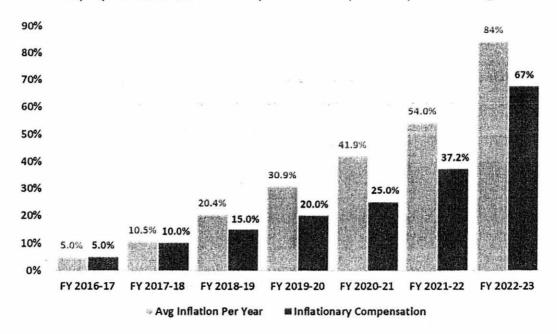

In recent years, high inflation rate in the country has posed various challenges for the employees eroding their purchasing power and leading to a decline in their standard of living. Despite high inflation of about 84% in the last seven years, no revision has been made in the pay scales approved by the BoD CPPAG whereas inflationary compensation awarded to CPPAG employees was fixed at 5% till 2021. Accordingly, in comparison to the overall cost of living which has increased from 2017 to 2023 and the purchasing power of CPPAG employees has been effectively decreased by 17% as per following detail:

his three properties.

CPPAG is currently facing severe issues in employee retention and recruitment of the external candidates, as the other power sector companies working in the ambit of government of Pakistan as well as the private sector has significantly revised their pay scales to make them more compatible to the overall job market. CPPA-G employee structure is comprised of around 77% of professional staff which is well trained for and handling over 3 trillion worth of power purchase invoices. It is very challenging for the organization to retain these employees while their high demand in the market represented by the following matrix: