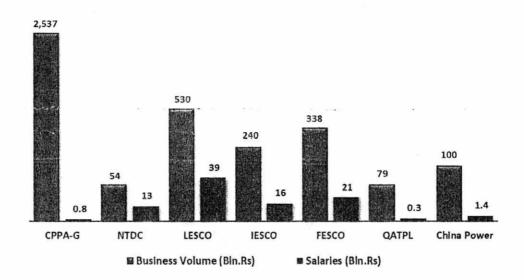

Considering the comparison of business quantum / turnover among CPPAG and other Power Sector Entities, it is evident that CPPAG, handling business of Rs. 2.536 trillion, has Pay & Allowances of Rs. 791.54 million in FY-22, leading to average cost of employee of Rs. 0.298 million, which is on the lower side as compared to the other power sector companies detailed below: