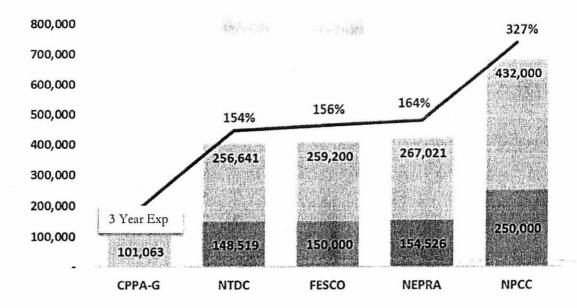

Below is the comparison between basic pay offered by CPPAG and other Power Sector Entities. CPPAG is facing sever issues in engagement of fresh talent from the market, as it is offering Rs. 101,063 to Assistant Managers, far behind to attract the talent and retain professional staff.

<sup>\*</sup> Car facility, Fuel or monetization are not included in above package

Below is the highlight of the pay offered for Assistant Manager (entry level) at Management Scale in CPPAG compared with NTDC, FESCO, NEPRA and NPCC. In Year 2016, CPPAG was offering more competitive market-based package however from time-to-time other entities have revised their pay packages, and currently offering much higher pay packages in contrary to the pay package offered by CPPAG i.e., still Rs. 101,063 and no revision has been made in the pay scales of 2016. The comparison is graphed below: