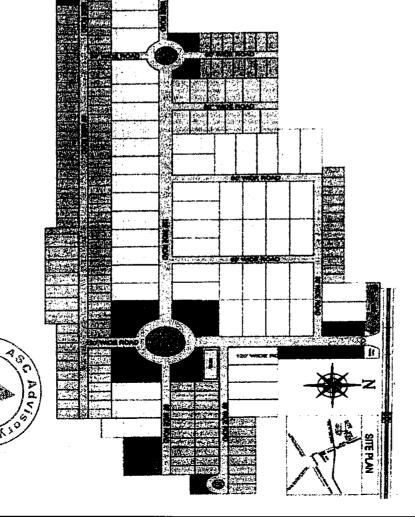

## MASTER PLAN

# **VEHARI INDUSTRIAL ESTATE SEZ**

| Size                  | 277 Acres                            |
|-----------------------|--------------------------------------|
| Plot Price            | 7.5 M/Acre                           |
| Payment Plan          | 30% Down Remaining in 6 Installments |
| Plots Sizes Available | 0.5,1 & 2 Acres & Above              |