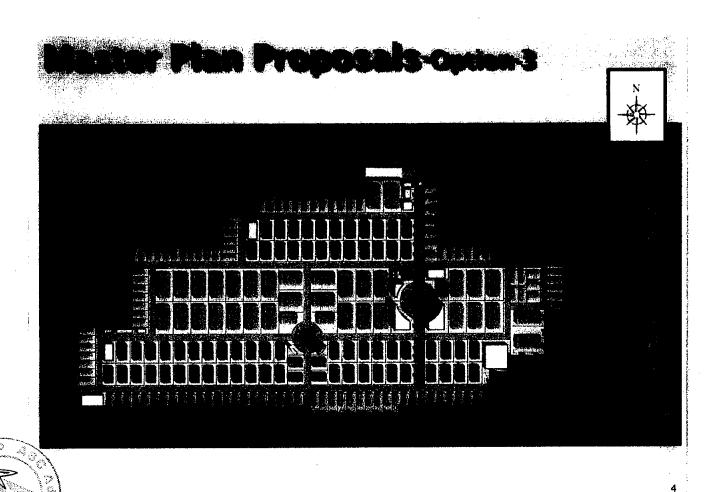

## MASTER PLAN

# **VEHARI INDUSTRIAL ESTATE SEZ**

| Size                  | 277 Acres                            |
|-----------------------|--------------------------------------|
| Plot Price            | 7.5 M/Acre                           |
| Payment Plan          | 30% Down Remaining in 6 Installments |
| Plots Sizes Available | 0.5,1 & 2 Acres & Above              |