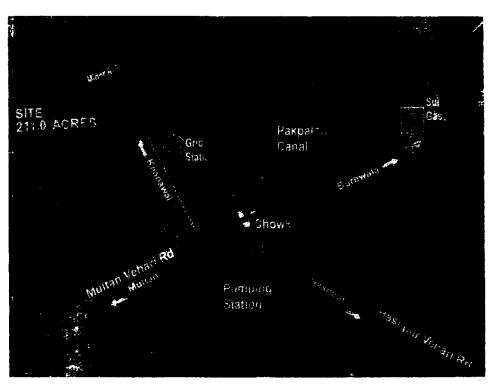

# LOCATION

Vehari Industrial Estate is located 6 km from Vehari City on Khanewal-Vehari Road. It is 115 km from the Airport, 10 km from the Railway Station and 126 km from the Port.

# LOCATION MAP