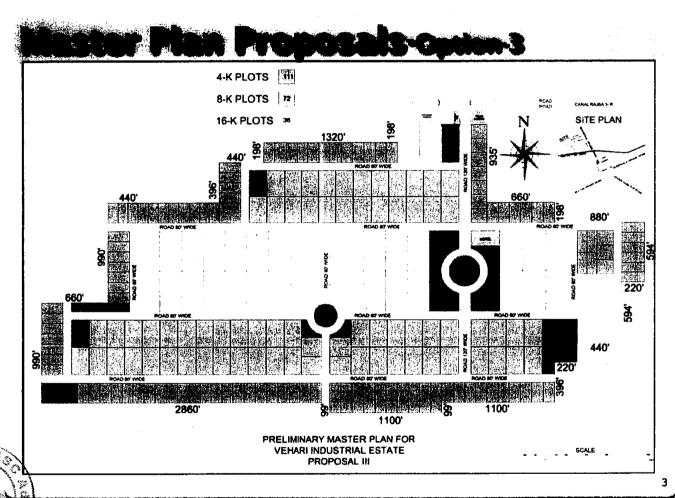

# **VEHARI INDUSTRIAL ESTATE SEZ**

| Size                  | 277 Acres                            |
|-----------------------|--------------------------------------|
| Plot Price            | 7.5 M/Acre                           |
| Payment Plan          | 30% Down Remaining in 6 Installments |
| Plots Sizes Available | 0.5,1 & 2 Acres & Above              |