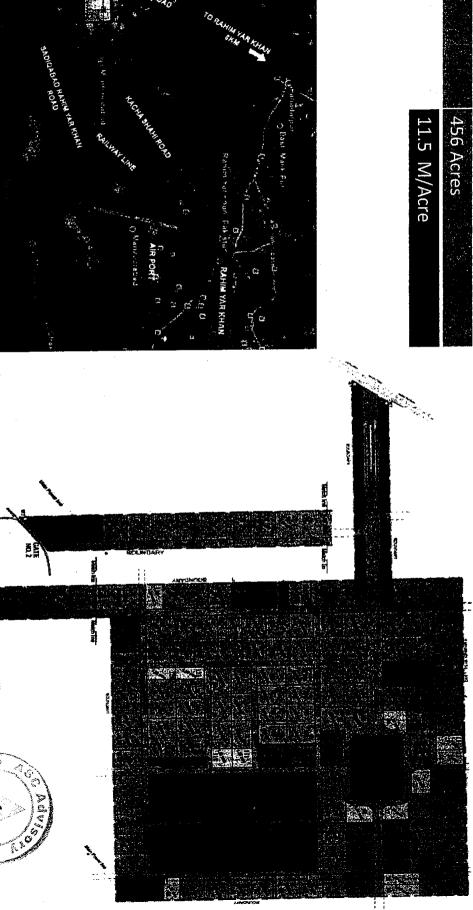

# **VEHARI INDUSTRIAL ESTATE SEZ**

| Size                  | 277 Acres                            |
|-----------------------|--------------------------------------|
| Plot Price            | 7.5 M/Acre                           |
| Payment Plan          | 30% Down Remaining in 6 Installments |
| Plots Sizes Available | 0.5,1 & 2 Acres & Above              |