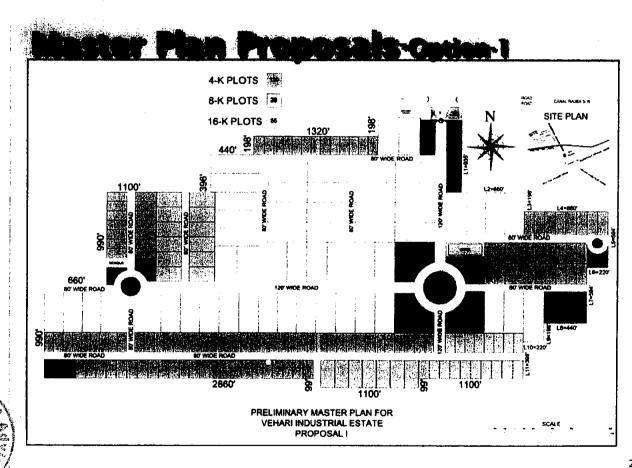

## MASTER PLAN

# **VEHARI INDUSTRIAL ESTATE SEZ**

| Size                  | 277 Acres                            |
|-----------------------|--------------------------------------|
| Plot Price            | 7.5 M/Acre                           |
| Payment Plan          | 30% Down Remaining in 6 Installments |
| Plots Sizes Available | 0.5,1 & 2 Acres & Above              |