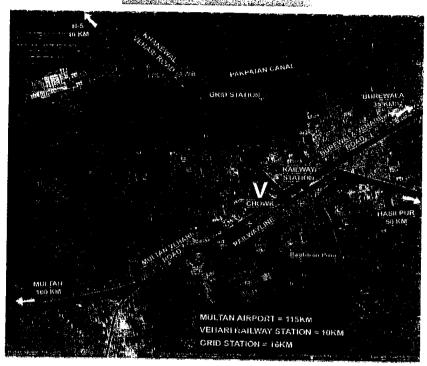

# LOCATION

Vehari Industrial Estate is located 6 km from Vehari City on Khanewal-Vehari Road. It is 115 km from the Airport, 10 km from the Railway Station and 126 km from the Port.

# LOCATION MAP