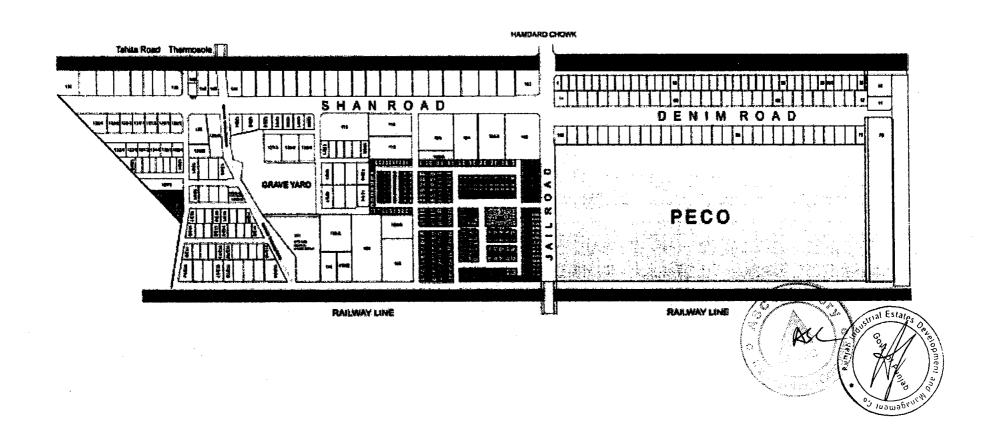

o FBR

















# QUAID-E-AZAM INDUSTRIAL ESTATE

\* QIE is one of the oldest planned industrial estates of Punjab, spread over an area of 565 acres. It has 477 industrial plots of various sizes varying from 1 kanal to 100 kanals. The Industries located in the estate comprise units of Textile, Dyeing & Printing, Auto Parts, Pharmaceuticals, Food, Household Appliances, Plastic ware, Chemicals, Rubber / Foam, Cosmetics etc. A total of 50,000

workers are employed which includes approximately 10,000 female workers.

- Quaid-e-Azam Industrial Estate is led by a Board of Management belonging to private sector representing various industrial segments of the estate and the rest representing the Government.
- A new one window cell is also being setup which will facilitate all customers.





# MULTAN INDUSTRIAL ESTATE (Phase 1)

- In 1960's approval was obtained by the Provincial Government to establish an Industrial Estate in the south of Punjab and 1410 acres of land was acquired for this purpose. However, Government of Punjab decided to develop it into two phases.
  - Phase-I comprising of 743 acres was developed & completed in 1980's whereas, 667 acres were planned to be developed subsequently as phase-II. All plots in phase-I were leased out for a period of 99 years to industrialists and some Govt. Institutions.
- In 2004, the Government of Punjab (GoP) formally handed over MIE to Punjab Industrial Estates in order to revive industrial activity









# A ROLE MODEL SUNDAR INDUSTRIAL ESTATE



State of the art, 1802 acres Industrial estate





# MULTINATIONAL COMPANI