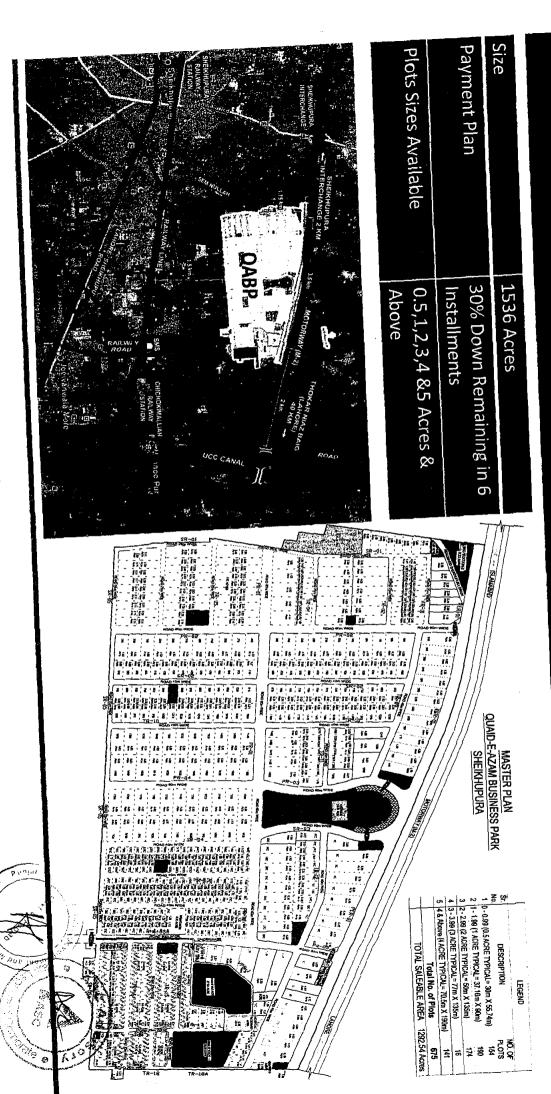

# QUAID E AZAM BUSINESS PARK

# Value-added facilities – at QABP

(Never offered before in any industrial estate)

| Multipurpose<br>Industrial<br>Complx | Labour Colony      | Medical Centre | Rail track      |
|--------------------------------------|--------------------|----------------|-----------------|
| Wholesale                            | Machinery / Spares | Truck parking  | Automotive      |
| market                               | / tools market     | lot            | Repair facility |
| Hotel & Expo                         | Business Center /  | Bus Shuttle    | School          |
| Cenetr                               | Virtual offices    | Service        |                 |

# **Standard Facilities**

| Electricity             | Gas                              | Govt. Offices | RESCUE-1122  |
|-------------------------|----------------------------------|---------------|--------------|
| Construction<br>Permits | Vocational<br>Training Institute | Water         | Fuel station |