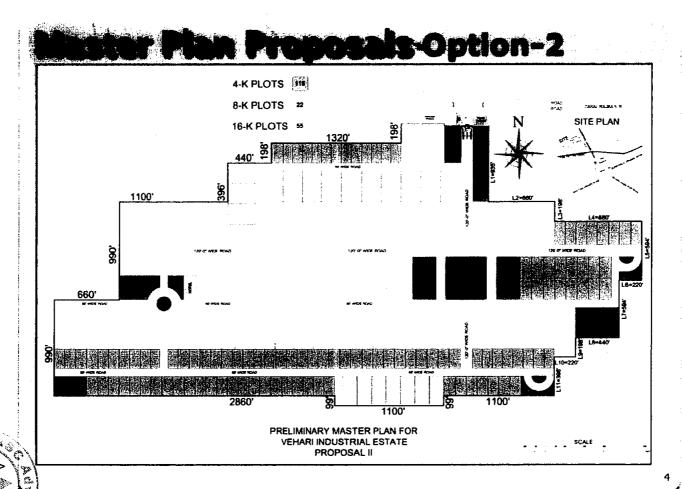

## MASTER PLAN

# **VEHARI INDUSTRIAL ESTATE SEZ**

| Size                  | 277 Acres                            |
|-----------------------|--------------------------------------|
| Plot Price            | 7.5 M/Acre                           |
| Payment Plan          | 30% Down Remaining in 6 Installments |
| Plots Sizes Available | 0.5,1 & 2 Acres & Above              |