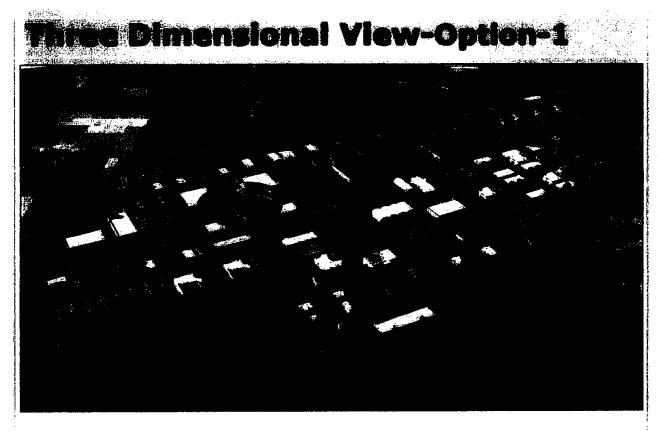

|

Option-1

VUUSTRIAL ESTATE DISTRICT VEHARI

19

ACE (PVT) LTD.



27

ACE (PVI) LILL





RIDUSTRUAL STATE DISTRICT VERIAL

ACE (PVI) LILL

### Three Dimensional View-Option-1



Second Second

THEORETICAL ESTATE DISTRICT VEHICLE

ACE (PVI) LID.









NUOSTRIAL ESTATE DISTRICT VEH

ACE (PVI) LIL



BELLEVILDS RECURSIVE STATES OF THE SOUR

ACE (PVI) LILL

| Industrial Plots     | 202.93 | 73.19   |
|----------------------|--------|---------|
| Roads                | 51.21  | 18.47   |
| Common Facilities    | 23.14  | 8.34    |
| TOTAL                | 277.28 | 100 %   |
|                      |        |         |
| Industrial Plots     | 202.93 | 73.19   |
| Sale able Facilities | 11.01  | 3.97    |
| TOTAL                | 213.94 | 77.16   |
|                      |        |         |
| 4 Kanal              | 115    | 59.90 % |
| 1 Acre & above       | 22     | 11.45 %