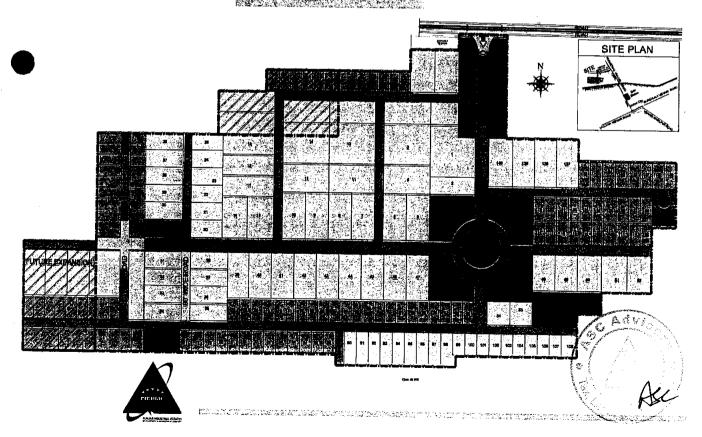

ady part of Vehari Industrial Estate.





250



# LOCATION

Vehari Industrial Estate is located 6 km from Vehari City on Khanewal-Vehari Road. It is 115 km from the Airport, 10 km from the Railway Station and 126 km from the Port.

# SPECIAL ECONOMIC ZONE **BENEFITS**

Federal Government has granted the status of Special Economic Zone (SEZ) to Vehari Industrial Estate which grants it the following benefits:

10 Years Income Tax holiday. One-time exemption on all duties & taxes on plant and machiney import.



# HIGH POTENTIAL SECTOR

**TEXTILE UNITS** 

**GINNING UNITS** 

**FOOD PROCESSING** 

**HANDICRAFTS** 

SHOE INDUSTRY

**ARTIFICIAL JEWELRY** 

AGRO BASED INDUSTRY

WAREHOUSES / COLD STORAGE

PHARMACEUTICAL









# Vehari Industrial Estate



# LOCATION MAP





## MASTER PLAN





# PUNJAB INDUSTRIAL ESTATES

DEVELOPMENT AND
MANAGEMENT COMPANY







# PIEDMC AN ENGINE FOR INDUSTRIAL GROWTH

Punjab Industrial Estates Development & Management Company (PIEDMC) was formed with the vision to promote industrialization in the province of Punjab

Autonomous, not for profit entity owned by Government of Punjab

Successful example of Public - Private Partnership







# **VISION**

To develop a chain of industrial estates in a dynamic and innovative manner by capitalizing on proposed & existing industrial and agricultural strengths of Punjab and Pakistan.

# **MISSION**

To follow public private partnership model and to bring less developed areas of Punjab into main stream, create jobs, alleviate poverty & contribute to sustainable GDP growth. Also to abide by environme