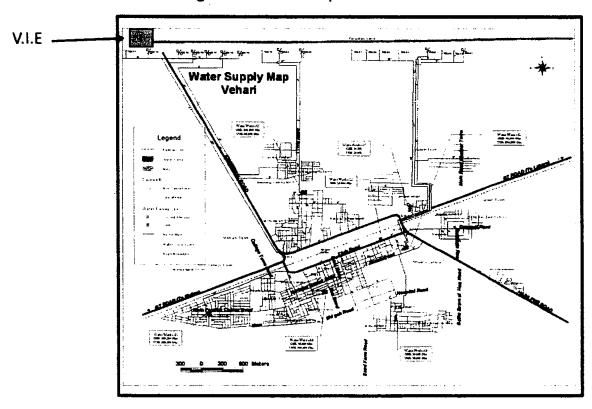

# **VEHARI INDUSTRIAL ESTATE SEZ**

| Size                  | 277 Acres                            |
|-----------------------|--------------------------------------|
| Plot Price            | 7.5 M/Acre                           |
| Payment Plan          | 30% Down Remaining in 6 Installments |
| Plots Sizes Available | 0.5,1 & 2 Acres & Above              |