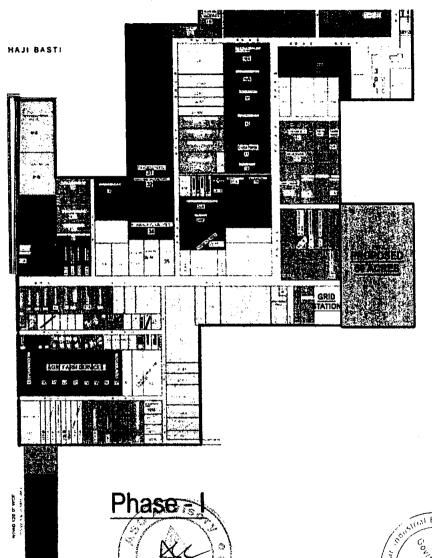

# MULTAN INDUSTRIAL ESTATE (Phase 1)

- In 1960's approval was obtained by the Provincial Government to establish an Industrial Estate in the south of Punjab and 1410 acres of land was acquired for this purpose. However, Government of Punjab decided to develop it into two phases.
  - Phase-I comprising of 743 acres was developed & completed in 1980's whereas, 667 acres were planned to be developed subsequently as phase-II. All plots in phase-I were leased out for a period of 99 years to industrialists and some Govt. Institutions.
- In 2004, the Government of Punjab (GoP) formally handed over MIE to Punjab Industrial Estates in order to revive industrial activity