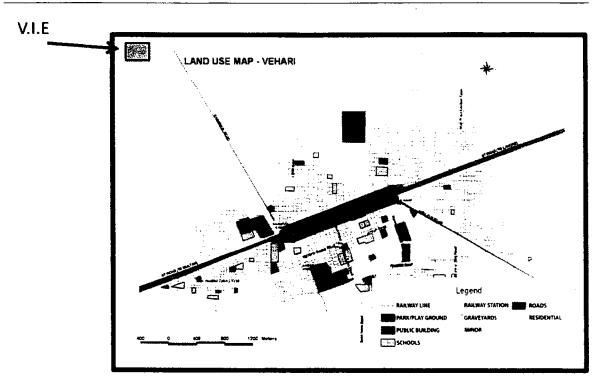

are about 336 large, medium and some small industrial units in the district, as given below:

| 1  | Cotton Ginning & Pressing    | 200      |
|----|------------------------------|----------|
| 2  | Flour Mills                  | 60       |
| 3  | Rice Mills                   | 55       |
| 4  | Vegetable Ghee / Cooking Oil | 5        |
| 5  | Textile Weaving              | 5        |
| 6  | Textile Spinning             | 2        |
| 7  | Pesticides & Insecticides    | <b>3</b> |
| 8  | PVC Pipes                    | 3//      |
| 9  | Textile Composite            | 1 orani  |
| 10 | Textile Made Ups             |          |
| 11 | Poultry Feed                 | (Sup)    |







Figure 3- Photos of some Existing Industries



Figure 4- Expansion Pattern of Vehari in Last seven years

Au



Figure 5- Land use Map of Vehari



Figure 6- Water Supply Map of Veharivi



Figure 7- Sewerage Map of Vehari

#### 4. FUTURE INDUSTRIAL POTENTIAL IN VEHARI

Keeping in view the availability of raw material, skilled labour, linkage between the industrial units, local/national/international demand, future industrial potential of district Vehari is discussed hereunder, yet the entire success depends upon the investors/ entrepreneurs and the capabilities of the personnel having the managerial control.

There are a large number of cotton ginning/pressing factories and oil expelling units operating in the District, which reflect good potential for solvent oil extraction plant, cooking oil mill, laundry and toilet soap plant.

The development of more textile spinning and weaving units will cr