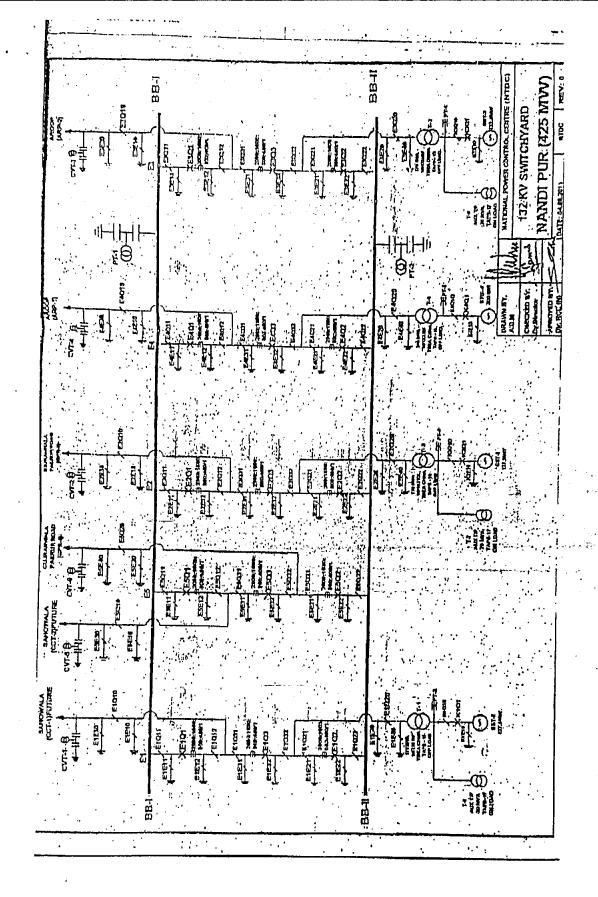

by PSO (Detail Attached as Annex-III)

Emission Values Detail attached as **Annex-IV**.

Cooling Water Source Canal/Tube wells (Detail attached as Annex-V)

Interconnection with NTDC, Scheme & Single-Line Diagram (Attached

NGC as Annex-VI)

## Interconnection with National Grid

The Power generated from the Power Plant shall be dispersed to power system directly within GEPCO load center at 132kV voltage level through six circuits comprising three D/C transmission lines as follows:

- •132 kV D/C T/Line with twin bundle Rail Conductor (on 220 KV Towers) from Nandipur CCPP to Sahowala 220/132 kV Substation (33 Km).
- Two 132kV D/C T/Lines on AASC Greely Conductor for looping In/Out of 132 KV D/C T/Lines from Gujranwala Pasrur Road - Gujranwala Sialkot Road (Aroop) at Nandipur CCPP (7.0 + 6.5=13.5 Km)