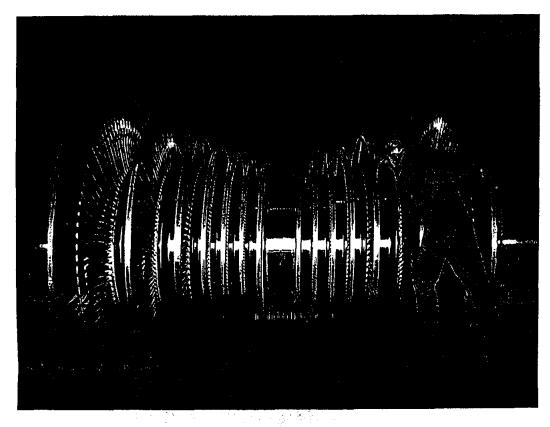

History and

Nandipur Combined Cycle Power Plant 525 MW Capacity comprises of three Gas Turbines, each of 110 MW Capacity, one Steam Turbine of 195 MW Capacity and three HRSGs supplying steam to the Steam Turbine along-with associated BOP. The plant is capable of operating on Gas (RLNG) and Liquid (HSD) Fuels.

## Technology, Size of Plant, No. of Units

| 1    | Type of Technology  | Combined Cycle Power Plant (CCPP) |                       |                     |  |
|------|---------------------|-----------------------------------|-----------------------|---------------------|--|
| 2    | Number of Units     | 3 x Gas Turbine                   |                       |                     |  |
|      | <del>-</del>        | 1 x Steam Turbine                 |                       |                     |  |
| Plar | nt Capacity/Size MW | On HSFO                           | On Gas<br>(RLNG)      | On HSD              |  |
| 3    | 474.0               | 474.0                             | 565.65 MW             | 474.0               |  |
| 4    | 425.0               | 425.0                             | 513.51 MW             | 425.0               |  |
| 5    | 411.0               | 411.0                             | 500.49 MW             | 411.0               |  |
| 6    | 14.0 MW<br>(3.29 %) | 14.0 MW<br>(3.29 %)               | 13.02 MW<br>(2.536 %) | 14.0 MW<br>(3.29 %) |  |

## Detail of installed Capacity CCPP, Nandipur

|                                      | On HSFO                      |                              | On Gas Fuel                  |                         | On HSD                    |                            |
|--------------------------------------|------------------------------|------------------------------|------------------------------|-------------------------|---------------------------|----------------------------|
|                                      | ISO<br>15 °C                 | Site<br>Condition<br>30 °C   | ISO<br>15 ºC                 | Site Condition<br>30 °C | ISO<br>15 ºC              | Site<br>Condition<br>30 °C |
| 03 no. Gas<br>Turbines (MW)          | 3 x 106.7 = 320.1 MW         | 3 x 95.4 = 286.2 MW          | 3 x 122.1 = 366.3 MW         | 3 x 110.5 =<br>331.8 MW | 3 x 106.7 =<br>320.1 MW   | 3 x 95.4 = 286.2 MW        |
| 01 No. Steam<br>Turbine (MW)         | 1 x 153.89<br>= 153.89<br>MW | 1 x 138.80<br>=<br>138.80 MW | 1 x 199.35<br>=<br>199.35 MW | 1 x 182 =<br>182.0 MW   | 1 x 153.89 =<br>153.89 MW | 1 x 138.80 =<br>138.80 MW  |
| Gross Capacity of complete CCPP (MW) | 474.0 MW                     | 425.0 MW                     | 565.65 MW                    | 513.51 MW               | 474.0 MW                  | 425.0 MW                   |
| Net output of complete CCPP (MW)     | 460.0 MW                     | 411.0 MW                     | 550.00 MW                    | 500.49 <b>MW</b>        | 460.0 MW                  | 411.0 MW                   |
| Auxiliary consumption                | 13.99 MW<br>(2.95 %)         | 14.0 MW<br>(3.29 %)          | 15.65 MW<br>(2.766 %)        | 13.02 MW<br>(2.536 %)   | 13.99 MW<br>(2.95 %)      | 14.0 MW<br>(3.29 %)        |