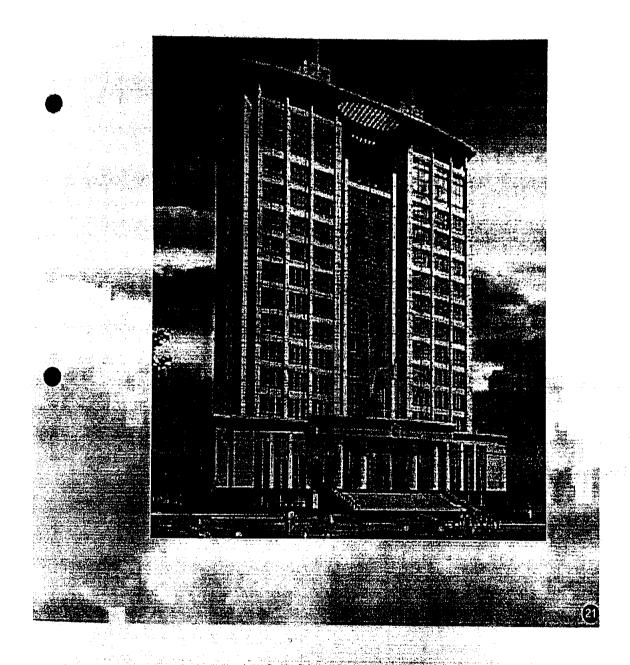

### **PROSPECTUS**

**Project Name:** 

425-525 MW, Combined Cycle Power Plant, Nandipur. On the left bank of Upper Chenab Canal (within the premises of the existing small Hydel Power Station,

Nandipur, Gujranwala).

History and

Nandipur Combined Cycle Power Plant 525 MW Capacity comprises of three Gas Turbines, each of 110 MW Capacity, one Steam Turbine of 195 MW Capacity and three HRSGs supplying steam to the Steam Turbine along-with associated BOP. The plant is capable of operating on Gas (RLNG) and Liquid (HSD) Fuels.