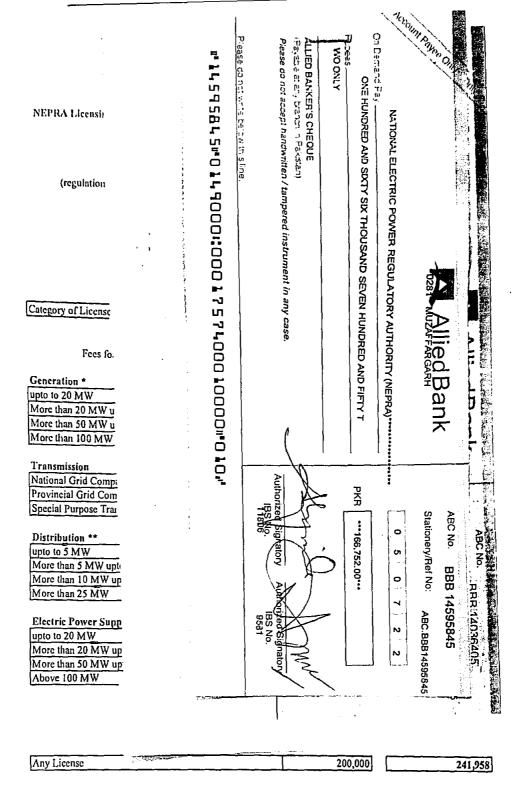

An amount of PKR 1,502,759 on account of license application fee has already been submitted and balance amount of PKR 166,752/- (Rupees One Hundred Sixty Six Thousand Seven Hundred Fifty Two only), calculated in accordance with Schedule II to the National Electric Power Regulatory Authority Licensing (Application, Modification, Extension and Cancellation) Procedure Regulations, 2021, is submitting now. BANK DRAFT No. BBB 14595845 Dated:-05-06-2022 is attached herewith.