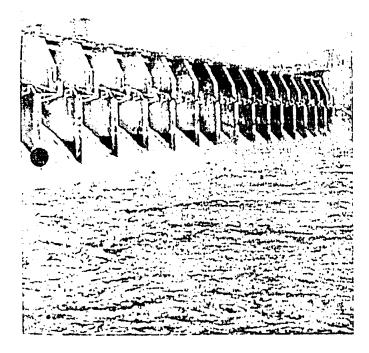

History and

Nandipur Combined Cycle Power Plant 525 MW Capacity comprises of three Gas Turbines, each of 110 MW Capacity, one Steam Turbine of 195 MW Capacity and three HRSGs supplying steam to the Steam Turbine along-with associated BOP. The plant is capable of operating on Gas (RLNG) and Liquid (HSD) Fuels.

### **Upper Chenab Canal (UCC):**

Cooling water for the Plant shall be supplied from UCC passing through the Plant virtually having no distance. Average flow of canal-water is 8,000 Cusecs. Raw water from Canal shall be pumped and passed through the condenser of Steam Turbine in Open-cycle mode.

## **Tube-Wells & Cooling Towers:**

During canal closure which is normally less than on month in a year, tube wells installed inside the boundary of the plant, shall supply make-up water to the Cooling Towers for cooling of the Plant in Closed-Cycle mode.