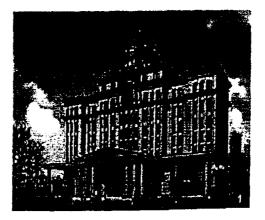

### **PROSPECTUS**

**Project Name:** 

425-525 MW, Combined Cycle Power Plant, Nandipur. On the left bank of Upper Chenab Canal (within the premises of the existing small Hydel Power Station,

Nandipur, Gujranwala).

History and

Nandipur Combined Cycle Power Plant 525 MW Capacity comprises of three Gas Turbines, each of 110 MW Capacity, one Steam Turbine of 195 MW Capacity and three HRSGs supplying steam to the Steam Turbine along-with associated BOP. The plant is capable of operating on Gas (RLNG) and Liquid (HSD) Fuels.