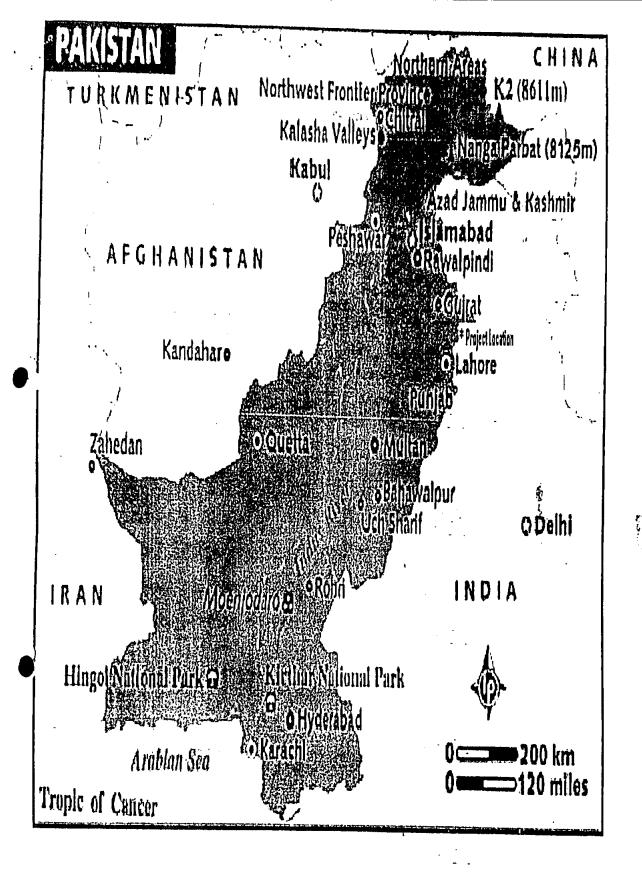

Location Nandipur- Gujranwala. (Map attached as Annex-I)

Size (Capacity in MW) 525 MW-Gross Capacity at site conditions. (Detail

attached as Annex-II)

Fuel Type Gas (RLNG) by SNGPL through pipeline and HSD

## **ANNEXURE-I**

Location Maps, Site Maps, Land

Gujranwala (Matter) obiens Ŵ PARTY ENI Wash Watch Rope Sialkot