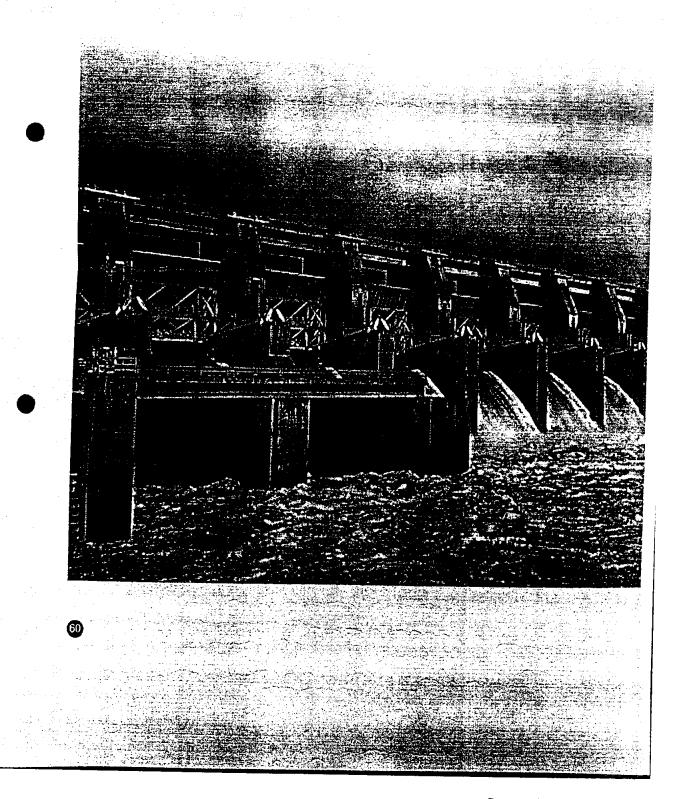

History and

Nandipur Combined Cycle Power Plant 525 MW Capacity comprises of three Gas Turbines, each of 110 MW Capacity, one Steam Turbine of 195 MW Capacity and three HRSGs supplying steam to the Steam Turbine along-with associated BOP. The plant is capable of operating on Gas (RLNG) and Liquid (HSD) Fuels.

### **Upper Chenab Canal (UCC):**

Cooling water for the Plant shall be supplied from UCC passing through the Plant virtually having no distance. Average flow of canal-water is 8,000 Cusecs. Raw water from Canal shall be pumped and passed through the condenser of Steam Turbine in Open-cycle mode.

## **Tube-Wells & Cooling Towers:**

During canal closure which is normally less than on month in a year, tube wells installed inside the boundary of the plant, shall supply make-up water to the Cooling Towers for cooling of the Plant in Closed-Cycle mode.