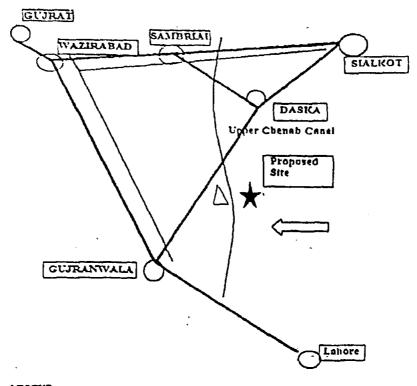

### **PROSPECTUS**

**Project Name:** 

425-525 MW, Combined Cycle Power Plant, Nandipur. On the left bank of Upper Chenab Canal (within the premises of the existing small Hydel Power Station,

Nandipur, Gujranwala).

## PROPOSED SITE FOR NANDIPUR 425 MW THERMAL COMBINED CYCLE PROJECT

(Sketch Not To Scale)

### **Legend**

| Δ        | Existing Hydel Power Station<br>Nandipur. |  |
|----------|-------------------------------------------|--|
|          | Road                                      |  |
|          | Rail                                      |  |
| $\sim$   | Upper Chenab Canal                        |  |
| 1        | Proposed Site Of CCPP,                    |  |
| <b>X</b> | Nandipur.                                 |  |