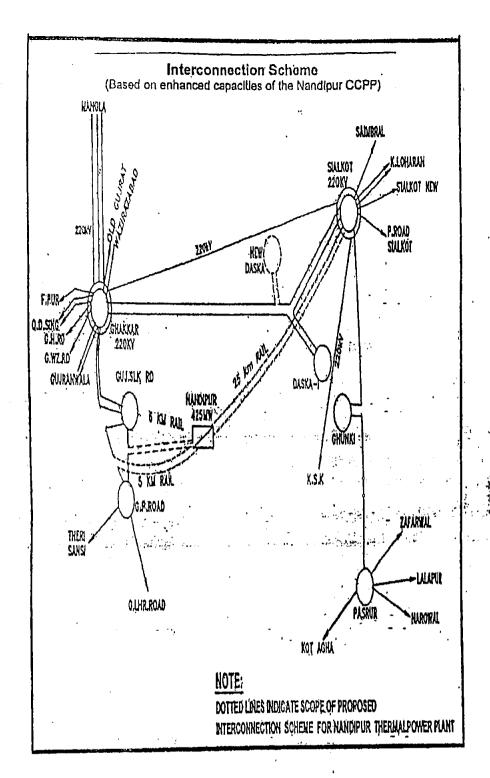

by PSO (Detail Attached as Annex-III)

Emission Values Detail attached as **Annex-IV**.

Cooling Water Source Canal/Tube wells (Detail attached as Annex-V)

Interconnection with NTDC, Scheme & Single-Line Diagram (Attached

NGC as Annex-VI)

## Interconnection with National Grid

The Power generated from the Power Plant shall be dispersed to power system directly within GEPCO load center at 132kV voltage level through six circuits comprising three D/C transmission lines as follows:

- •132 kV D/C T/Line with twin bundle Rail Conductor (on 220 KV Towers) from Nandipur CCPP to Sahowala 220/132 kV Substation (33 Km).
- Two 132kV D/C T/Lines on AASC Greely Conductor for looping In/Out of 132 KV D/C T/Lines from Gujranwala Pasrur Road - Gujranwala Sialkot Road (Aroop) at Nandipur CCPP (7.0 + 6.5=13.5 Km)