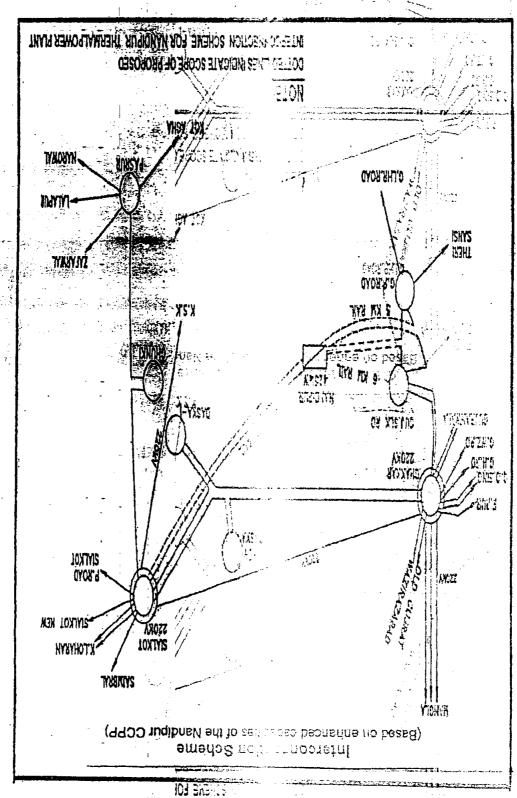

by PSO (Detail Attached as Annex-III)

Emission Values Detail attached as **Annex-IV**.

Cooling Water Source Canal/Tube wells (Detail attached as Annex-V)

Interconnection with NTDC, Scheme & Single-Line Diagram (Attached

NGC as Annex-VI)

## Interconnection with National Grid

The Power generated from the Power Plant shall be dispersed to power system directly within GEPCO load center at 132kV voltage level through six circuits comprising three D/C transmission lines as follows:

- •132 kV D/C T/Line with twin bundle Rail Conductor (on 220 KV Towers) from Nandipur CCPP to Sahowala 220/132 kV Substation (33 Km).
- Two 132kV D/C T/Lines on AASC Greely Conductor for looping In/Out of 132 KV D/C T/Lines from Gujranwala Pasrur Road - Gujranwala Sialkot Road (Aroop) at Nandipur CCPP (7.0 + 6.5=13.5 Km)