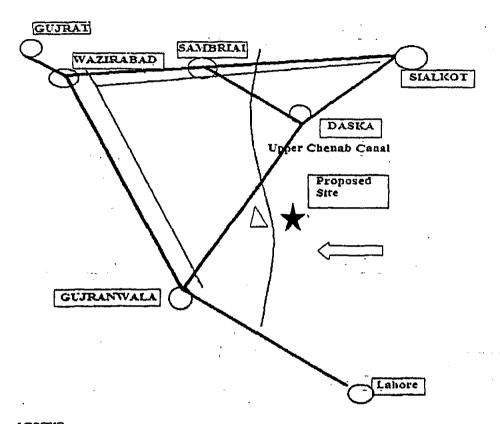

## PROPOSED SITE FOR NANDIPUR 425 MW THERMAL COMBINED CYCLE PROJECT

(Sketch Not To Scale)

### **Legend**

| Δ        | Existing Hydel Power Station<br>Nandipur. |  |
|----------|-------------------------------------------|--|
|          | Road                                      |  |
|          | Rail                                      |  |
| $\sim$   | Upper Chenab Canal                        |  |
| 1        | Proposed Site Of CCPP,                    |  |
| <b>X</b> | Nandipur.                                 |  |