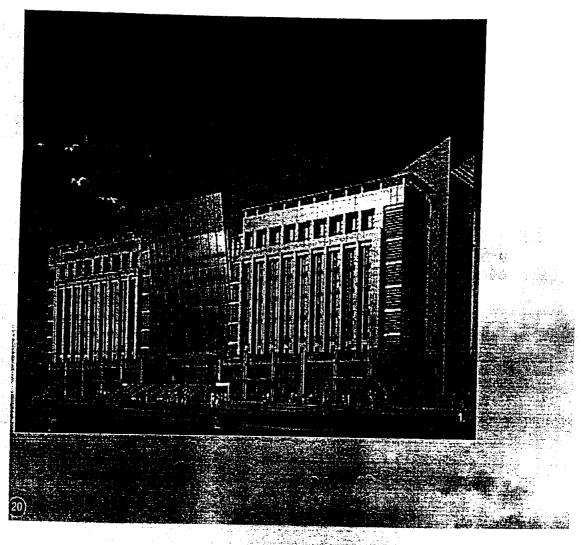

### **PROSPECTUS**

**Project Name:** 

425-525 MW, Combined Cycle Power Plant, Nandipur. On the left bank of Upper Chenab Canal (within the premises of the existing small Hydel Power Station,

Nandipur, Gujranwala).

History and

Nandipur Combined Cycle Power Plant 525 MW Capacity comprises of three Gas Turbines, each of 110 MW Capacity, one Steam Turbine of 195 MW Capacity and three HRSGs supplying steam to the Steam Turbine along-with associated BOP. The plant is capable of operating on Gas (RLNG) and Liquid (HSD) Fuels.