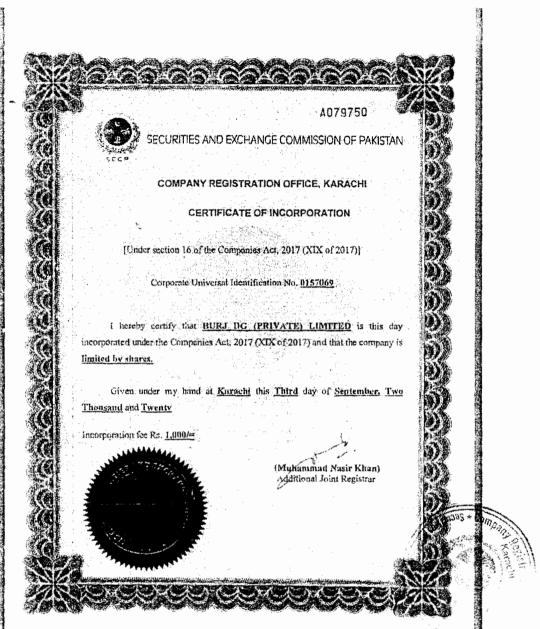

# **AFFIDAVIT**

It is to state that M/S Burj DG (Private) Limited, incorporated under section – 16 of the companies Act, 2017 (XIX of 2017) having Incorporation No: <u>0157069</u>, dated 03 September 2021 has previously been granted following license under the Act:

# 1. APPLICANT COMPANY'S PROFILE

- 1.1. Burj DG (Private) Limited (the "Applicant Company"), is registered vide Registration No. 0157069 dated 3<sup>rd</sup> September 2020 under the Companies Ordinance, 1984. The copy of certificate of incorporation is attached herewith as Annexure A. The copy of Memorandum & Articles of Association is attached herewith as Annexure B.
- **1.2.** The registered office of the Applicant Company is situated at "16, Abdullah Haroon Road, 3rd Floor Faysal Bank Building, Karachi".
- 1.3. The Applicant Company is since not required to submit the annual return to the Registrar of Companies pursuant to Section 156 of the Companies Ordinance, 1984, therefore the information, in as close a form and content as possible, laid down in the third schedule to the Ordinance is being provided. The information, in lieu of annual return, is **Annexure C**.
- 1.4. The Applicant Company has financial strength to meet with the requirements of the Project. The summarized last five-year financials of the sponsor company Burj Capital is presented as Annexure D. The latest audited balance sheet and income statement for 2019 are also presented in the same annexure.

# Annexure A Certificate of Incorporation