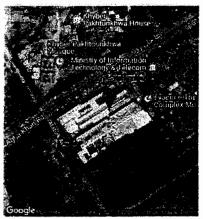

# 3.9. Site Description

| 1. | Name of Licensee    | Burj DG Pvt. Ltd.                                                                        |
|----|---------------------|------------------------------------------------------------------------------------------|
| 2. | Registered/Business | 16, Abdullah Haroon Road, 3rd Floor Faysal Bank<br>Building, Karachi                     |
| 3. | Plant Location      | Hashwani Hotels Limited – Marriot Hotel,<br>Islamabad, Latitude: 33.73, Longitude: 73.08 |
| 4. | Type of Generation  | Solar Photovoltaic (PV)                                                                  |
| 5. | Type of Technology  | Photovoltaic (PV) Cell                                                                   |
| 6. | System Type         | Grid Tied                                                                                |
| 7. | Plant Capacity      | 250 kWp                                                                                  |

# 3.10. Google image of the site

Marriott Hotel, Islamabad