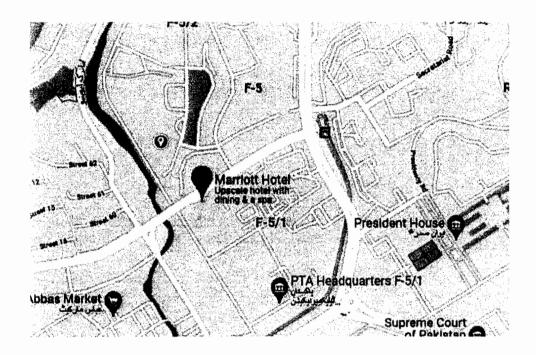

# MAP OF SITE

(Indicative map is appended below)

MHI

# 3.2. Capacity

**3.2.1.** The Applicant will deploy solar PV facilities totaling 250kWp at Buyer premises – Hashwani Hotels Limited - Marriot Hotel, Islamabad.

# 3.9. Site Description

| 1. | Name of Licensee    | Burj DG Pvt. Ltd.                                                                        |
|----|---------------------|------------------------------------------------------------------------------------------|
| 2. | Registered/Business | 16, Abdullah Haroon Road, 3rd Floor Faysal Bank<br>Building, Karachi                     |
| 3. | Plant Location      | Hashwani Hotels Limited – Marriot Hotel,<br>Islamabad, Latitude: 33.73, Longitude: 73.08 |
| 4. | Type of Generation  | Solar Photovoltaic (PV)                                                                  |
| 5. | Type of Technology  | Photovoltaic (PV) Cell                                                                   |
| 6. | System Type         | Grid Tied                                                                                |
| 7. | Plant Capacity      | 250 kWp                                                                                  |