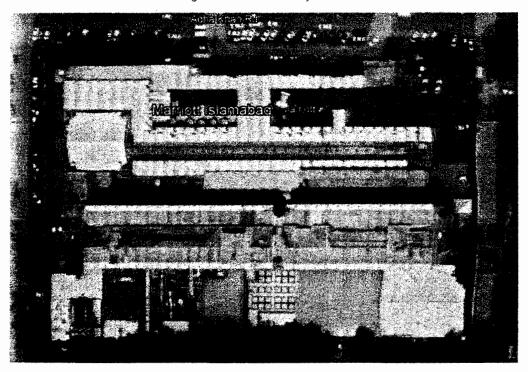

# 3.9. Site Description

| 1. | Name of Licensee    | Burj DG Pvt. Ltd.                                                                        |
|----|---------------------|------------------------------------------------------------------------------------------|
| 2. | Registered/Business | 16, Abdullah Haroon Road, 3rd Floor Faysal Bank<br>Building, Karachi                     |
| 3. | Plant Location      | Hashwani Hotels Limited – Marriot Hotel,<br>Islamabad, Latitude: 33.73, Longitude: 73.08 |
| 4. | Type of Generation  | Solar Photovoltaic (PV)                                                                  |
| 5. | Type of Technology  | Photovoltaic (PV) Cell                                                                   |
| 6. | System Type         | Grid Tied                                                                                |
| 7. | Plant Capacity      | 250 kWp                                                                                  |

# 3.10. Google image of the site

Marriott Hotel, Islamabad