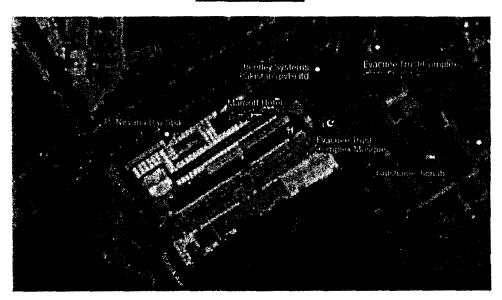

details specific to the Generation Facilities of the Licensee are described in this Schedule.

The Total Installed Gross ISO Capacity of the Generation Facility/Power Plant/Solar Plant (MW), Total Annual Full Load (Hours), Average Sun Availability, Total Gross Generation of the Generation Facility/Solar Farm (in kWh), Annual Energy Generation (25 years Equivalent Net Annual Production-AEP) KWh and Net Capacity Factor of the Generation Facility/Solar Farm of Licensee are given in this Schedule.



Page 1 of 14 of Schedule -I

# Location of the Generation Facility/ Solar Power Plant/ Roof Top Solar of the Licensee



Marriott Hotel, Islamabad



Page 2 of 14 of Schedule -I

# <u>Land Coordinates of the</u> <u>Generation Facility/ Solar Power Plant/ Roof Top Solar</u> <u>of the Licensee</u>



| <u>Serial</u><br><u>Number</u> | <u>Location</u>         | Site Coo  | rdinates     |
|--------------------------------|-------------------------|-----------|--------------|
|                                |                         |           | 33°43'58.7"N |
| -                              | Marriot Hotel Islamabad | Longitude | 73°05'13.4"E |



Page 3 of 14 of Schedule -I

# Generation Facility/ Solar Power Plant/ Roof Top Solar of the Licensee





Page 4 of 14 of Schedule -I

# Single Line Diagram Generation Facility/ Solar Power Plant/ Roof Top Solar of the Licensee



Page 5 of 14 of Schedule -I

# Interconnection Arrangement/Transmission Facilities for Dispersal of Power from the Generation Facility/Solar Power Plant/Roof Top Solar of the Licensee

The electric power generat