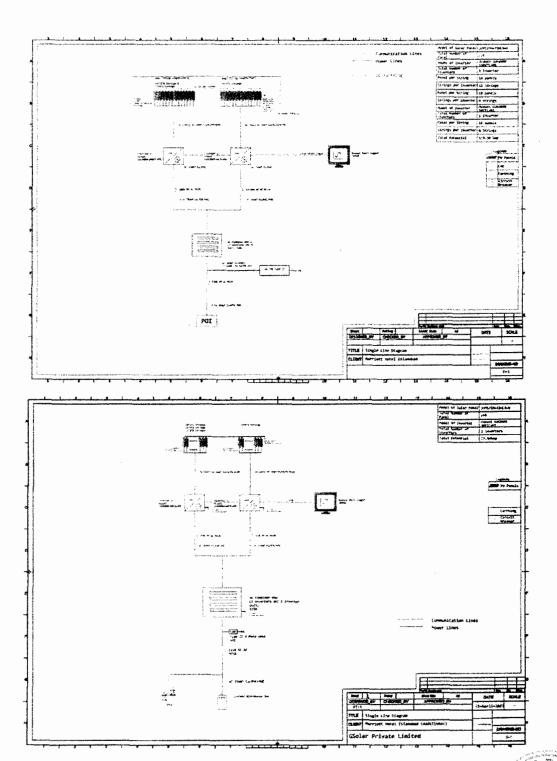

List of Equipment with Technical details & the Single Line Diagram is attached herewith as Annexure — H & Annexure — I, as well as flow diagram is attached as Annexure J.

- 3.1.7. A general overview Annexure H (Single Line Diagram). Grid interconnection and protections required for grid interconnection are in compliance with "NEPRA ARE (Alternative & Renewable Energy) Distributed Generation / Net Metering Rules"
- 3.1.8. Before the Distribution Panel and after the PV AC Electrical Board there shall be installed the Meter for reading of the actual energy delivered through Generation Facilities of the Applicant Company to the Buyer.