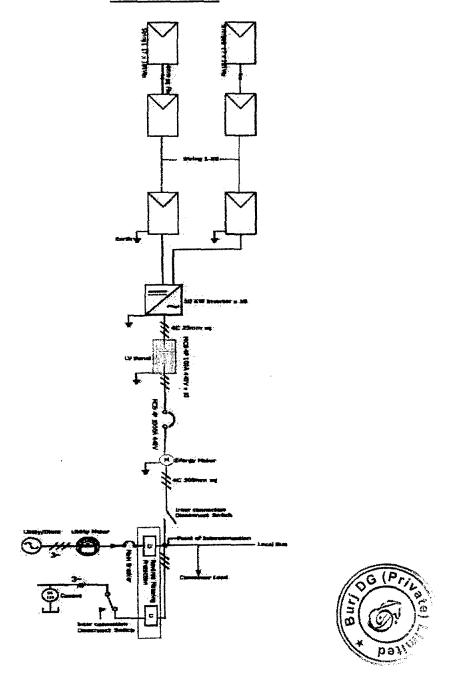

# 3.1. Technology

1

- **3.1.1.** The electricity shall be generated by use of PV Panels to be installed at the premises of the Buyer and will be supplied directly to the Distribution Panel of the Buyer(s).
- 3.1.2. The Solar PV system will operate in grid interactive / grid tied mode. The grid-tie inverter will be used that will convert direct current (DC) electricity into alternating current (AC) with built in ability to synchronize with a utility line to supplement the electricity required by the buyer from the distribution company.
- 3.1.3. Grid-tie inverters are also designed to quickly disconnect from the grid if the utility grid will go down and it will ensure that in the event of interruption of electricity from utility, the grid tie inverter will shut down to prevent the energy flow back in the distribution system of the utility. Grid interactive system will supplement utility supplied energy to building or facility.
- **3.1.4.** The PV System output will be designed in a manner that it will always be less than the premises load and there will be no export to the utility company's grid.
- 3.1.5. In case the Buyer, subject to NEPRA's permission and agreement with the utility company, opts to export excess electricity to the distribution system through net metering arrangement, then the Applicant Company, on behalf of the Buyer, may provide requisite services.
- 3.1.6. The PV Panels shall convert the solar irradiation into DC electricity and by using inverters; DC supply will be converted into AC supply of 220/400V Volts. In the process, the Applicant will use equipment including:
  - PV Modules including structure for their installation;
  - Invertors;
  - Surge arrestors;
  - Junction Boxes;

- PV / AC Electrical Board;
- · Main Distribution Panel;
- Safety & Protection devices (Automatic with manual override)
- · Fuses;
- · Wires;
- Breakers;
- Meters:
- Online monitoring devices/ data loggers for
- · remote sensing and monitoring;
- Internet access devices/ connects;
- Water taps for panels washing
- · Steel Structure,
- Screws, Nuts/Bolts

List of Equipment with Technical details & the Single Line Diagram is attached herewith as Annexure — H & Annexure — I, as well as flow diagram is attached as Annexure J.

- 3.1.7. A general overview Annexure H (Single Line Diagram). Grid interconnection and protections required for grid interconnection are in compliance with "NEPRA ARE (Alternative & Renewable Energy) Distributed Generation / Net Metering Rules"
- 3.1.8. Before the Distribution Panel and after the PV AC Electrical Board there shall be installed the Meter for reading of the actual energy delivered through Generation Facilities of the Applicant Company to the Buyer.

#### 3.4. Interconnection

Since the Generation Facilities of the Applicant Company shall be installed at the site of the Buyer and shall provide electricity to that premises in order to supplement the electricity requirement of the Buyer therefore, the interconnection point shall also be within the premises of the Buyer at the point as identified by the Buyer. The Applicant Company shall deliver electricity to the Buyer's distribution box/panel at 400V level.