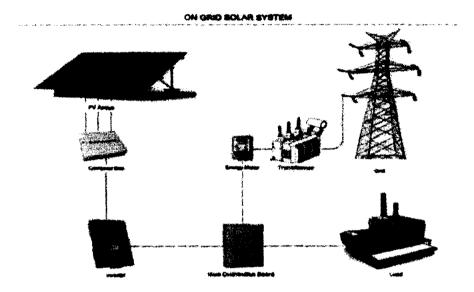

# 3.1. Technology

1

- **3.1.1.** The electricity shall be generated by use of PV Panels to be installed at the premises of the Buyer and will be supplied directly to the Distribution Panel of the Buyer(s).
- 3.1.2. The Solar PV system will operate in grid interactive / grid tied mode. The grid-tie inverter will be used that will convert direct current (DC) electricity into alternating current (AC) with built in ability to synchronize with a utility line to supplement the electricity required by the buyer from the distribution company.
- 3.1.3. Grid-tie inverters are also designed to quickly disconnect from the grid if the utility grid will go down and it will ensure that in the event of interruption of electricity from utility, the grid tie inverter will shut down to prevent the energy flow back in the distribution system of the utility. Grid interactive system will supplement utility supplied energy to building or facility.
- **3.1.4.** The PV System output will be designed in a manner that it will always be less than the premises load and there will be no export to the utility company's grid.
- 3.1.5. In case the Buyer, subject to NEPRA's permission and agreement with the utility company, opts to export excess electricity to the distribution system through net metering arrangement, then the Applicant Company, on behalf of the Buyer, may provide requisite services.
- 3.1.6. The PV Panels shall convert the solar irradiation into DC electricity and by using inverters; DC supply will be converted into AC supply of 220/400V Volts. In the process, the Applicant will use equipment including:
  - PV Modules including structure for their installation;
  - Invertors;
  - Surge arrestors;
  - Junction Boxes;

- PV / AC Electrical Board;
- · Main Distribution Panel;
- Safety & Protection devices (Automatic with manual override)
- · Fuses;
- · Wires;
- Breakers;
- Meters:
- Online monitoring devices/ data loggers for
- · remote sensing and monitoring;
- Internet access devices/ connects;
- Water taps for panels washing
- · Steel Structure,
- Screws, Nuts/Bolts

List of Equipment with Technical details & the Single Line Diagram is attached herewith as Annexure — H & Annexure — I, as well as flow diagram is attached as Annexure J.

- 3.1.7. A general overview Annexure H (Single Line Diagram). Grid interconnection and protections required for grid interconnection are in compliance with "NEPRA ARE (Alternative & Renewable Energy) Distributed Generation / Net Metering Rules"
- 3.1.8. Before the Distribution Panel and after the PV AC Electrical Board there shall be installed the Meter for reading of the actual energy delivered through Generation Facilities of the Applicant Company to the Buyer.