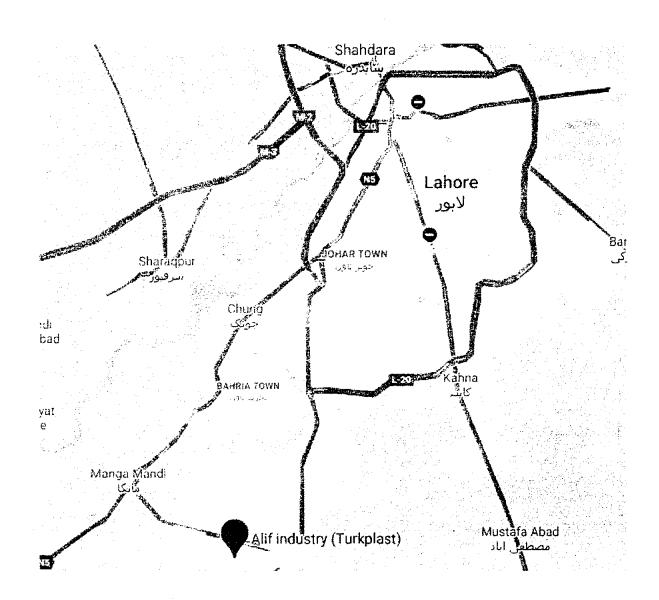

In view of above it is requested that the application of YDE SA may very kindly be processed and placed before the Authority for admission.

YDE SA further requests the honorable Authority to kindly grant the Generation License for 932.38 kWp (764 kW AC) solar power plant at Alif Industry, Raiwind Road, Lahore. In case any further document / information is required then it is requested that same may kindly be communicated to us.