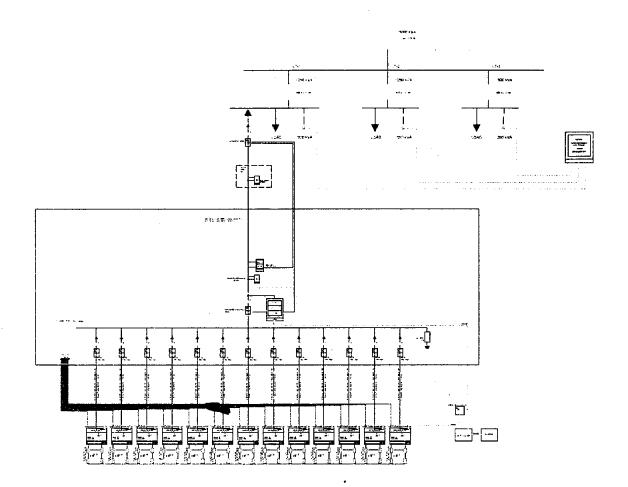

tion of the Alif Industry Generation Facility Solar Power Plant of YDE SA (PVT.) LTD.

### Map of Pakistan



# Location of the Alif Industry Generation Facility Solar Power Plant of YDE SA (PVT.) LTD.

## Map of Lahore, Punjab



# Location of the Alif Industry Generation Facility Solar Power Plant of YDE SA (PVT.) LTD.

### Site Map



# Process Flow Diagram for the proposed generation facility / solar power plant of the Licensee







Alif Industry



Generators



Solar Panels and Inverter



# Location coordinates of the proposed generation facility / solar power plant of the Licensee

| Latitude      | Longitude      |
|---------------|----------------|
| 31°14'47.09"N | 74° 09'54.29"E |

# Single Line Diagram of the proposed generation facility / solar power plant of the Licensee





### **Interconnection**

# Arrangement for Dispersal of Power from the Generation Facility / Solar power plant of the Licensee

- 1) The power generated from the Generation Facility/Power Plant of YDE SA, installed at roof top of Alif Industry, Lahore, Punjab, will be dispersed for in-house utilization.
- 2) The proposed Interconnection Arrangement for dispersal of electric power for the Generation Facility/Solar Power Plant will be as under:
  - a. 400V single circuit line on the bus bar of the main LT panel of Alif/Consumer
- 3) Any change in the above Interconnection Arrangement duly agreed by YDE SA and Alif Industry shall be communicated in the Authority in due course of time.

## **Detail of Generation Facility/Solar Power Plant**

## A. <u>General Information</u>

| i.   | Name