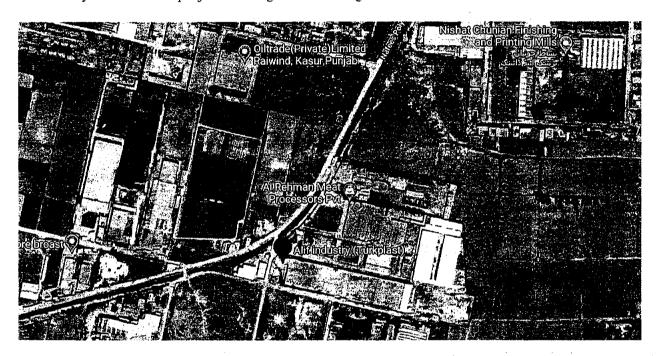

#### 3. Environment Assessment:

The Alif Industry (Turkplast) project will be executed on private land (Roof Top) within the premises of Purchaser, and the applicant has carried out a detailed environment assessment of the sites in preparation of the Solar PV Plant.

#### 2. Project Rationale

- a. Alif group was established in 1958 and it has been trading and importing water supply piping systems and other sanitary and bathroom accessories. Now the group has also started production of ceramic tiles. The group has initiated retail by opening six display centers in Lahore. Currently the electricity requirements of the factory are met by a mix of different sources that includes 11kV connection of 2.6 MW sanctioned load from the local DISCO and 03 diesel generators.
- b. Since the manufacturing facility has intensive demand for electricity and has ample unutilized space available on its rooftop, it is ideally suited for a Photovoltaic (PV) plant installation. In view of the aforesaid, YDE SA has proposed and designed 932 kWp DC (764 AC) solar power plant to be installed at roof top of Alif Industry facility, Lahore. The project will accommodate a 932 kWp (DC) Solar PV system with a projected annual production of 1432 MWh/year. Use of 1984 Jinko Solar JKM470N PV Panel as a basis for design will result in an acceptable system weight density of 4-5 lb per sq ft. The system will offset approximately 941 tons of carbon dioxide annually.