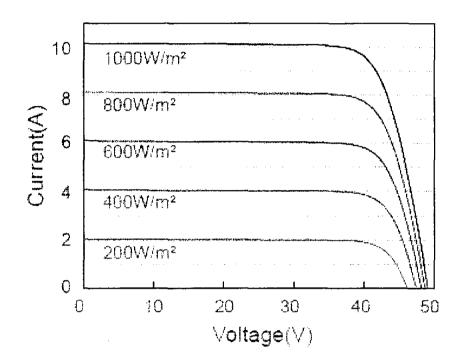

se, Total) |
|                        |                          | 4.                                                                                    | AC Output Power (kW)<br>and energy (kWh) of<br>each Inverter                |
|                        |                          | 5.                                                                                    | Frequency (Hz)                                                              |
|                        |                          | 6.                                                                                    | Power Factor (PF)                                                           |



# VI Curve of Solar Panel at STC for the Generation Facility/Solar Farm/Solar Power Plant of the Licensee

i grundryka bel



### **SCHEDULE-II**

The Installed/ISO Capacity (MW), De-Rated Capacity at Mean Site Conditions (MW), Auxiliary Consumption (MW) and the Net Capacity at Mean Site Conditions (MW) of the Generation Facilities of Licensee are given in this Schedule

| i.   | Total PV Installed Capacity of Generation Facility                                | 932.48 kWp DC<br>780 kW AC |
|------|-----------------------------------------------------------------------------------|----------------------------|
| ii.  | ii. Average Sun Hour Availability / Day (Irradiation on Inclined Surface 5.18 Hrs |                            |
| iii. | Days per Year                                                                     | 365                        |
| iv.  | iv. PV Plant Generating Capacity Annually (As Per Sim