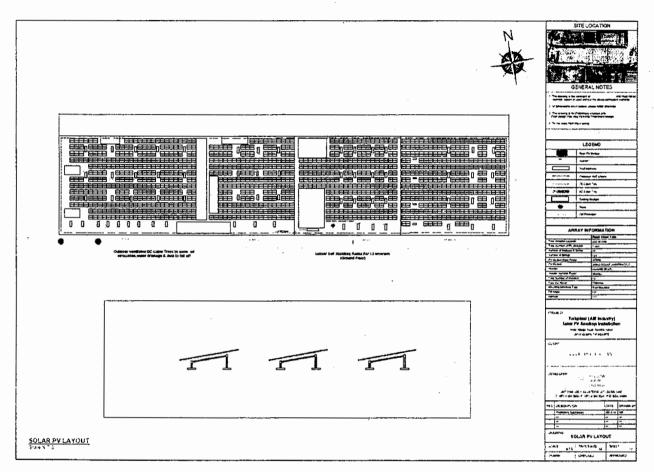

#### 2. Project Rationale

- a. Alif group was established in 1958 and it has been trading and importing water supply piping systems and other sanitary and bathroom accessories. Now the group has also started production of ceramic tiles. The group has initiated retail by opening six display centers in Lahore. Currently the electricity requirements of the factory are met by a mix of different sources that includes 11kV connection of 2.6 MW sanctioned load from the local DISCO and 03 diesel generators.
- b. Since the manufacturing facility has intensive demand for electricity and has ample unutilized space available on its rooftop, it is ideally suited for a Photovoltaic (PV) plant installation. In view of the aforesaid, YDE SA has proposed and designed 932 kWp DC (764 AC) solar power plant to be installed at roof top of Alif Industry facility, Lahore. The project will accommodate a 932 kWp (DC) Solar PV system with a projected annual production of 1432 MWh/year. Use of 1984 Jinko Solar JKM470N PV Panel as a basis for design will result in an acceptable system weight density of 4-5 lb per sq ft. The system will offset approximately 941 tons of carbon dioxide annually.

- b. Since the manufacturing facility has intensive demand for electricity and has ample unutilized space available on its rooftop, it is ideally suited for a Photovoltaic (PV) plant installation. In view of the aforesaid, YDE SA has proposed and designed 932 kWp DC (764 AC) solar power plant to be installed at roof top of Alif Industry facility, Lahore. The project will accommodate a 932 kWp (DC) Solar PV system with a projected annual production of 1432 MWh/year. Use of 1984 Jinko Solar JKM470N PV Panel as a basis for design will result in an acceptable system weight density of 4-5 lb per sq ft. The system will offset approximately 941 tons of carbon dioxide annually.
- c. For the aforementioned purpose, the applicant and Alif Industry SMC (Private) Limited have entered into a 12-year Power Purchase Agreement on BOOT (Build Own Operate and Transfer) arrangement. After thorough deliberation and negotiations the parties signed the Power Purchase Agreement on June 06, 2020 under which YDE SA will design, install and operate a solar power plant of 932 kWp DC (764kW AC) and sell the electricity generated to Alif Industry at an agreed rate.