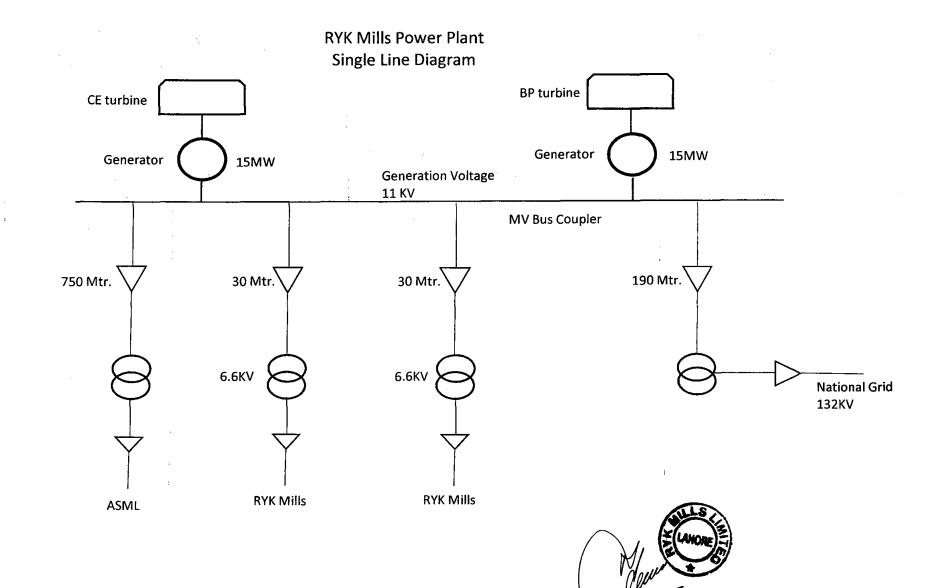

### **Distribution** Facilities

- 8. The distribution facilities to be used for delivery of electric power to the proposed consumer are/will be located on private property (without involving any public property) owned, Operated, managed and controlled by the Licensee proposed consumer. Therefore, the supply of electric power to proposed consumer by the Licensee will not constitute a distribution activity under the relevant law.
- 9. Details of distribution facilities alongwith single line diagram are enclosed.

You are kindly requested to modify the Generation License as requested above.

Thanking You For RYK MILLS LIMITED

Munir Hussain Chief Financial Officer

Encl: As above

HEAD OFFICE

75/4-D, Sarfraz Rafiqui Road, Lahore Cantt, Pakistan. Ph: +92-42-36601381-4 Fax: +92-42-36601385, Email: info@rykmills.com.pk OPERATIONS: Rukanabad (Janpur), Tehsil Liaqatpur, District Rahimyar Khan-Pakistan Ph:+92-68-5044229, 5000606 Fax: +92-68-5570739

# <u>Distribution Network for Supply of Power to Bulk Power Consumer</u> [in the Name of ASML of the Licensee (i.e. RYK Mills Limited "RYKML"))

|       | NI.                                                                                                                                                                                                   |                                                                           |                                                                                                                                                      |
|-------|-------------------------------------------------------------------------------------------------------------------------------------------------------------------------------------------------------|---------------------------------------------------------------------------|------------------------------------------------------------------------------------------------------------------------------------------------------|
| (i)   | No. of Feeders                                                                                                                                                                                        |                                                                           | 01 (One)                                                                                                                                             |
| (ii)  | Length of Each Feeder (Meter)                                                                                                                                                                         |                                                                           | 750 Meter                                                                                                                                            |
| (iii) | Length of Each Feeder to each Consumer                                                                                                                                                                |                                                                           | 750 Meter                                                                                                                                            |
| (iv)  | In respect of all the Feeders, describe the<br>property (streets, farms, Agri land, etc.) through,<br>under or over which they pass right up to the<br>premises of customer, whether they cross-over. |                                                                           | The 11 KV cable supplying power to<br>ASML is located on private property<br>owned by RYKML and ASML without<br>crossing of any public property etc. |
|       | Whether owned by RYKML, Consumer or MEPCO- (deal with each Feeder Separately)                                                                                                                         |                                                                           |                                                                                                                                                      |
| (v)   | -                                                                                                                                                                                                     | If owned by MEPCO, please furnish particulars of contractual arrangements | N/A                                                                                                                                                  |
|       | -                                                                                                                                                                                                     | Operation and maintenance responsibility for each feeder                  | The Operation and Maintenance is the responsibility of ASML.                                                                                         |
| (vi)  | Whether connection with network of MEPCO<br>exists (whether active or not)- If yes, provide<br>details of connection arrangements (both<br>technical and contractual)                                 |                                                                           | No                                                                                                                                                   |
| (vii) | Any other network information deemed relevant for disclosure to or consideration by NEPRA.                                                                                                            |                                                                           | N/A                                                                                                                                                  |